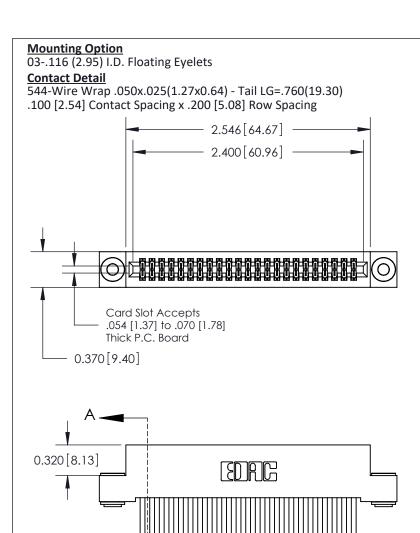

.240 [6.10] Point of Contact-

## **See Accompanying Pages for:**

- **Contact Bend Details**
- **Mounting Options**

| 842/892 Series High Temp Card Edge Connector |
|----------------------------------------------|
| Part Number: 842-046-544-203                 |