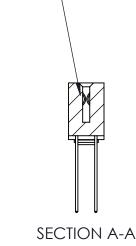

YOUR CONNECTION TO QUALITY & SERVICE

842 ENG MASTER J.LEE DATE: OCT. 06/09 SHEET 1 OF 3

842 Assembly

THIS IS A C.A.D. GENERATED DRAWING DO NOT MAKE MANUAL REVISIONS TO MASTER

ORIGINAL (1)

| 842/892 Series High Temp Card Edge Connector<br>Contact Bend Detail |                                                                   | ACAD REFERENCE NO. 842 ENG MASTER |              |                  |        |
|---------------------------------------------------------------------|-------------------------------------------------------------------|-----------------------------------|--------------|------------------|--------|
|                                                                     |                                                                   | DRAWN:                            | J.LEE        | DATE: OCT. 06/09 |        |
|                                                                     |                                                                   | CHECKE                            | ):           | DATE:            |        |
| EDAC INC                                                            | THESE DRAWINGS AND SPECIFICATIONS ARE THE PROPERTY OF EDAC INCAND | SCALE:                            | NTS          | SHEET :          | 2 OF 3 |
| TORONTO, ONTARIO                                                    | SHALL NOT BE REPRODUCED, OR COPIED OR USED AS THE BASIS FOR THE   | DRAWING                           | NUMBER       |                  | ISSUE  |
|                                                                     | MANUFACTURE OR SALE OF APPARATUS                                  |                                   | 842 Assembly |                  | 1      |