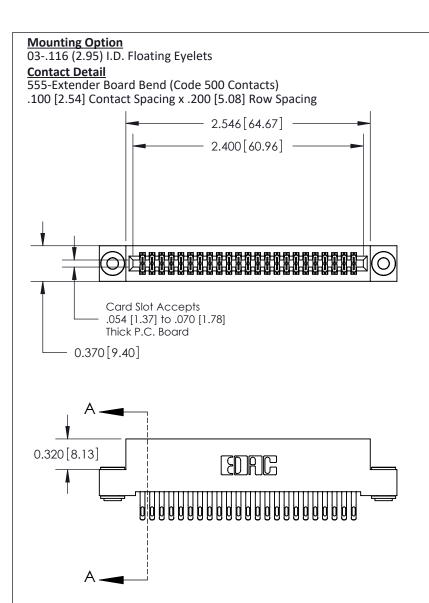

THIS IS A C.A.D. GENERATED DRAWING
DO NOT MAKE MANUAL REVISIONS TO MASTER

ISSUE NUMBER

ORIGINAL

1

| 842/892 Series High Temp Card Edge Co<br>Mounting Options  | DRAWN: J.LEE DATE: OCT. 06/09  CHECKED: DATE: |
|------------------------------------------------------------|-----------------------------------------------|
| EDAC INC THESE DRAWINGS AND S ARE THE PROPERTY OF          |                                               |
|                                                            | DUCED,OR COPIED DRAWING NUMBER ISSUE          |
| YOUR CONNECTION TO QUALITY & SERVICE WITHOUT WRITTEN PERMI |                                               |