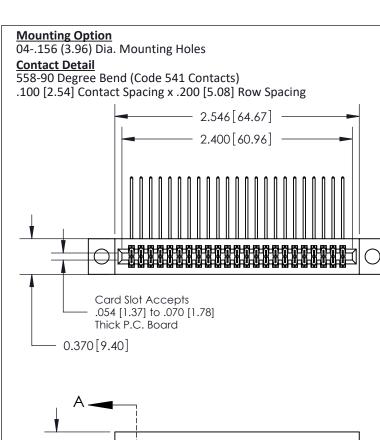

.240 [6.10] Point of Contact-

**See Accompanying Pages for:** 

- **Contact Bend Details**
- **Mounting Options**

842/892 Series High Temp Card Edge Connector Part Number: 842-046-558-204

| ACAD REFERENCE NO. 842 ENG MASTER |                  |  |
|-----------------------------------|------------------|--|
| DRAWN: J.LEE                      | DATE: OCT. 06/09 |  |
| CHECKED:                          | DATE:            |  |
| SCALE: NTS                        | SHEET 1 OF 3     |  |
| DRAWING NUMBER                    | ISSUE            |  |

842 Assembly

SECTION A-A

THIS IS A C.A.D. GENERATED DRAWING DO NOT MAKE MANUAL REVISIONS TO MASTER

ORIGINAL (1)

| 842/892 Series High Temp Card Edge Connector<br>Contact Bend Detail |                                                                   | ACAD REFERENCE NO. 842 ENG MASTER |             |                  |        |
|---------------------------------------------------------------------|-------------------------------------------------------------------|-----------------------------------|-------------|------------------|--------|
|                                                                     |                                                                   | DRAWN:                            | J.LEE       | DATE: OCT. 06/09 |        |
|                                                                     |                                                                   | CHECKE                            | ):          | DATE:            |        |
| EDAC INC                                                            | THESE DRAWINGS AND SPECIFICATIONS ARE THE PROPERTY OF EDAC INCAND | SCALE:                            | NTS         | SHEET :          | 2 OF 3 |
| TORONTO, ONTARIO                                                    | SHALL NOT BE REPRODUCED, OR COPIED OR USED AS THE BASIS FOR THE   | DRAWING                           | NUMBER      |                  | ISSUE  |
| YOUR CONNECTION TO QUALITY & SERVICE                                | MANUFACTURE OR SALE OF APPARATUS WITHOUT WRITTEN PERMISSION.      | 8                                 | 42 Assembly |                  | 1      |

THIS IS A C.A.D. GENERATED DRAWING DO NOT MAKE MANUAL REVISIONS TO MASTER

ISSUE NUMBER

ORIGINAL

1

| 842/892 Series High Temp Card Edge Co<br>Mounting Options  | DRAWN: J.LEE DATE: OCT. 06/09  CHECKED: DATE: |
|------------------------------------------------------------|-----------------------------------------------|
| EDAC INC THESE DRAWINGS AND S ARE THE PROPERTY OF          |                                               |
|                                                            | DUCED,OR COPIED DRAWING NUMBER ISSUE          |
| YOUR CONNECTION TO QUALITY & SERVICE WITHOUT WRITTEN PERMI |                                               |