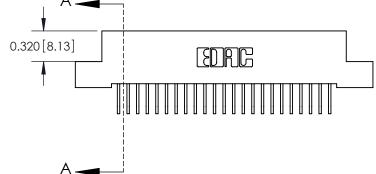

842 Assembly

SECTION A-A

THIS IS A C.A.D. GENERATED DRAWING DO NOT MAKE MANUAL REVISIONS TO MASTER

ORIGINAL (1)

| 842/892 Series High Temp Card Edge Connector<br>Contact Bend Detail |                                                                   | ACAD REFERENCE NO. 842 ENG MASTER |             |                  |        |
|---------------------------------------------------------------------|-------------------------------------------------------------------|-----------------------------------|-------------|------------------|--------|
|                                                                     |                                                                   | DRAWN:                            | J.LEE       | DATE: OCT. 06/09 |        |
|                                                                     |                                                                   | CHECKE                            | ):          | DATE:            |        |
| EDAC INC                                                            | THESE DRAWINGS AND SPECIFICATIONS ARE THE PROPERTY OF EDAC INCAND | SCALE:                            | NTS         | SHEET :          | 2 OF 3 |
| TORONTO, ONTARIO                                                    | SHALL NOT BE REPRODUCED, OR COPIED OR USED AS THE BASIS FOR THE   | DRAWING                           | NUMBER      |                  | ISSUE  |
| YOUR CONNECTION TO QUALITY & SERVICE                                | MANUFACTURE OR SALE OF APPARATUS WITHOUT WRITTEN PERMISSION.      | 8                                 | 42 Assembly |                  | 1      |