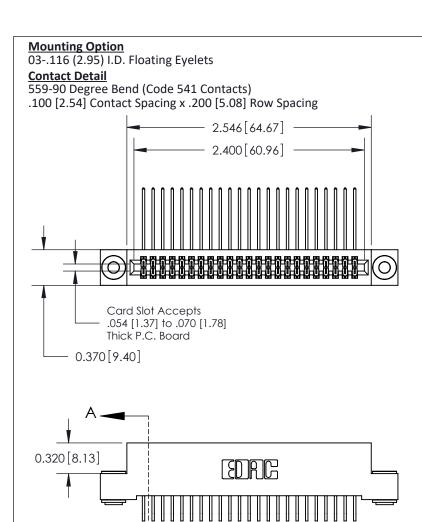

.240 [6.10] Point of Contact-

## SECTION A-A

## **See Accompanying Pages for:**

- **Contact Bend Details**
- **Mounting Options**

842/892 Series High Temp Card Edge Connector Part Number: 842-046-559-203

CANADA

| ACAD REFERENCE NO. 842 ENG MASIER |                  |  |  |  |
|-----------------------------------|------------------|--|--|--|
| DRAWN: J.LEE                      | DATE: OCT. 06/09 |  |  |  |
| CHECKED:                          | DATE:            |  |  |  |
| SCALE: NTS                        | SHEET 1 OF 3     |  |  |  |
| DRAWING NUMBER                    | ISSUE            |  |  |  |