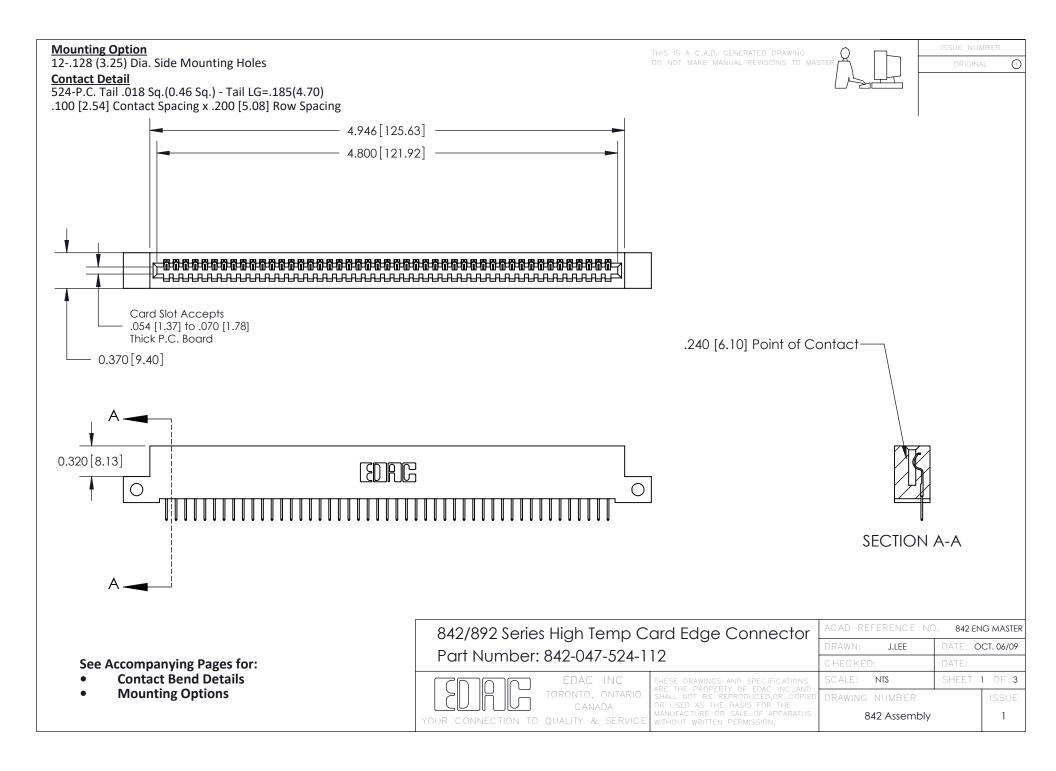

THIS IS A C.A.D. GENERATED DRAWING DO NOT MAKE MANUAL REVISIONS TO MASTER

ORIGINAL (1)



| 842/892 Series High Temp Card Edge Connector<br>Contact Bend Detail |                                                                                                 | ACAD REFERENCE NO. 842 ENG MASTER |             |                  |        |
|---------------------------------------------------------------------|-------------------------------------------------------------------------------------------------|-----------------------------------|-------------|------------------|--------|
|                                                                     |                                                                                                 | DRAWN:                            | J.LEE