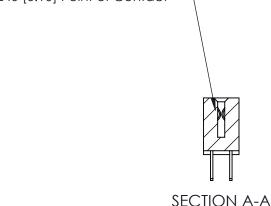

.240 [6.10] Point of Contact-

842 Assembly

THIS IS A C.A.D. GENERATED DRAWING DO NOT MAKE MANUAL REVISIONS TO MASTER

ORIGINAL (1)

| 842/892 Series High Temp Card Edge Connector<br>Contact Bend Detail |                                                                   | ACAD REFERENCE NO. 842 ENG MASTER |             |                  |        |
|---------------------------------------------------------------------|-------------------------------------------------------------------|-----------------------------------|-------------|------------------|--------|
|                                                                     |                                                                   | DRAWN:                            | J.LEE       | DATE: OCT. 06/09 |        |
|                                                                     |                                                                   | CHECKE                            | ):          | DATE:            |        |
| EDAC INC                                                            | THESE DRAWINGS AND SPECIFICATIONS ARE THE PROPERTY OF EDAC INCAND | SCALE:                            | NTS         | SHEET :          | 2 OF 3 |
| TORONTO, ONTARIO                                                    | SHALL NOT BE REPRODUCED, OR COPIED OR USED AS THE BASIS FOR THE   | DRAWING                           | NUMBER      |                  | ISSUE  |
| YOUR CONNECTION TO QUALITY & SERVICE                                | MANUFACTURE OR SALE OF APPARATUS WITHOUT WRITTEN PERMISSION.      | 8                                 | 42 Assembly |                  | 1      |