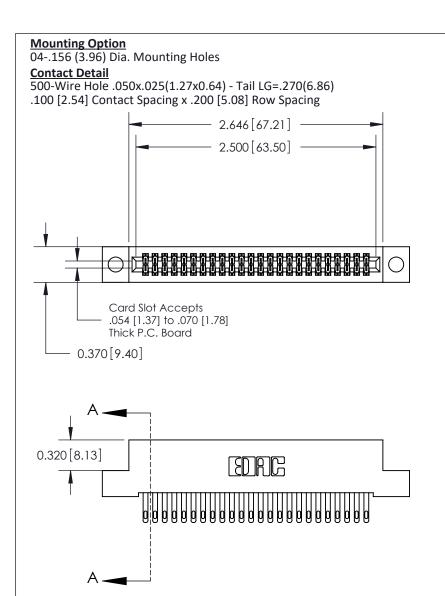

## **See Accompanying Pages for:**

- **Contact Bend Details**
- **Mounting Options**

842/892 Series High Temp Card Edge Connector Part Number: 842-048-500-204

| ACAD REFERENCE NO | 842 ENG MASTER   |
|-------------------|------------------|
| DRAWN: J.LEE      | DATE: OCT. 06/09 |
| CHECKED:          | DATE:            |
| SCALE: NTS        | SHEET 1 OF 3     |
| DRAWING NUMBER    | ISSUE            |

THIS IS A C.A.D. GENERATED DRAWING DO NOT MAKE MANUAL REVISIONS TO MASTER

ISSUE NUMBER

ORIGINAL

1

| 842/892 Series High Temp Card Edge Co<br>Mounting Options  | DRAWN: J.LEE DATE: OCT. 06/09  CHECKED: DATE: |
|------------------------------------------------------------|-----------------------------------------------|
| EDAC INC THESE DRAWINGS AND S ARE THE PROPERTY OF          |                                               |
|                                                            | DUCED,OR COPIED DRAWING NUMBER ISSUE          |
| YOUR CONNECTION TO QUALITY & SERVICE WITHOUT WRITTEN PERMI |                                               |