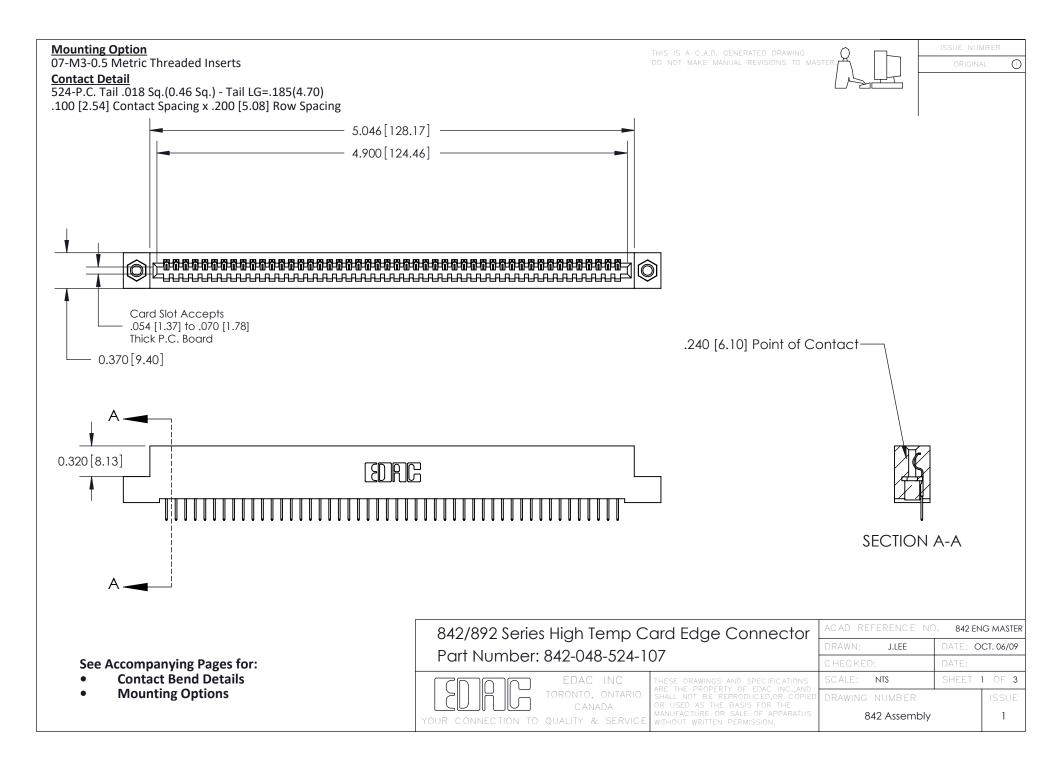

THIS IS A C.A.D. GENERATED DRAWING DO NOT MAKE MANUAL REVISIONS TO MASTER

ORIGINAL (1)



| 842/892 Series High Temp Card Edge Connector<br>Contact Bend Detail |                                                                                                  | ACAD REFERENCE NO. 842 ENG MASTER |             |                  |        |
|---------------------------------------------------------------------|--------------------------------------------------------------------------------------------------|-----------------------------------|-------------|------------------|--------|
|                                                                     |                                                                                                  | DRAWN:                            | J.