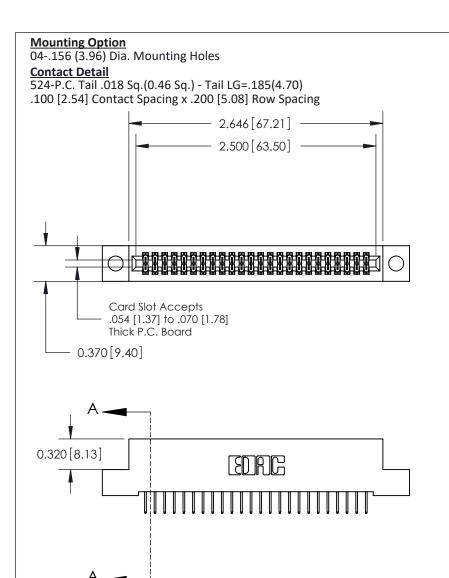

## **See Accompanying Pages for:**

- Contact Bend Details
- Mounting Options

THIS IS A C.A.D. GENERATED DRAWING DO NOT MAKE MANUAL REVISIONS TO MASTER

ORIGINAL (1)

| 842/892 Series High Temp Card Edge Connector<br>Contact Bend Detail |                                                                 | ACAD REFERENCE NO. 842 ENG MASTER |        |                  |        |
|---------------------------------------------------------------------|-----------------------------------------------------------------|-----------------------------------|--------|------------------|--------|
|                                                                     |                                                                 | DRAWN:                            | J.LEE  | DATE: OCT. 06/09 |        |
|                                                                     |                                                                 | CHECKE                            | ):     | DATE:            |        |
| EDAC INC                                                            | ABE THE BROBERTY OF ERAC INC. AND                               |                                   | NTS    | SHEET :          | 2 OF 3 |
| TORONTO, ONTARIO                                                    | SHALL NOT BE REPRODUCED, OR COPIED OR USED AS THE BASIS FOR THE | DRAWING                           | NUMBER |                  | ISSUE  |
| YOUR CONNECTION TO QUALITY & SERVICE                                | MANUFACTURE OR SALE OF APPARATUS WITHOUT WRITTEN PERMISSION.    | 842 Assembly                      |        |                  | 1      |

THIS IS A C.A.D. GENERATED DRAWING DO NOT MAKE MANUAL REVISIONS TO MASTER

ISSUE NUMBER

ORIGINAL

1

| 842/892 Series High Temp Card Edge Co<br>Mounting Options  | DRAWN: J.LEE DATE: OCT. 06/09  CHECKED: DATE: |
|------------------------------------------------------------|-----------------------------------------------|
| EDAC INC THESE DRAWINGS AND S                              |                                               |
|                                                            | DUCED,OR COPIED DRAWING NUMBER ISSUE          |
| YOUR CONNECTION TO QUALITY & SERVICE WITHOUT WRITTEN PERMI |                                               |