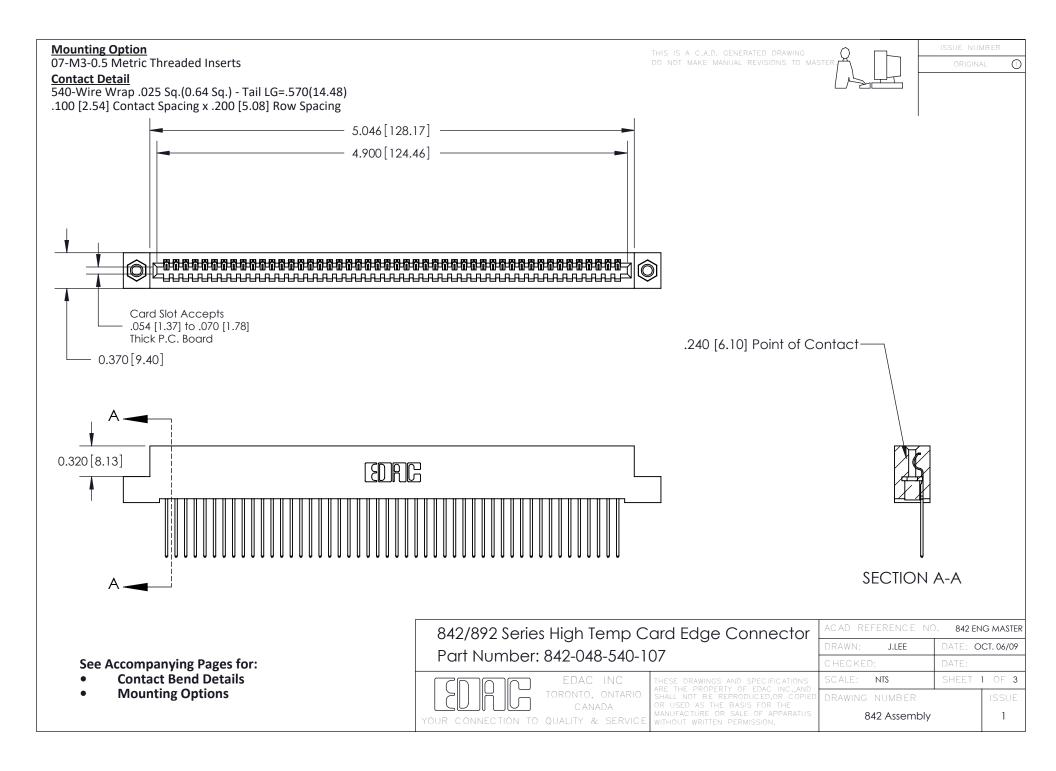

THIS IS A C.A.D. GENERATED DRAWING DO NOT MAKE MANUAL REVISIONS TO MASTER

ORIGINAL (1)



| 842/892 Series High Temp Card Edge Connector<br>Contact Bend Detail |                                                                                                 | ACAD REFERENCE NO. 842 ENG MASTER |             |                  |        |
|---------------------------------------------------------------------|-------------------------------------------------------------------------------------------------|-----------------------------------|-------------|------------------|--------|
|                                                                     |                                                                                                 | DRAWN:                            | J.LEE