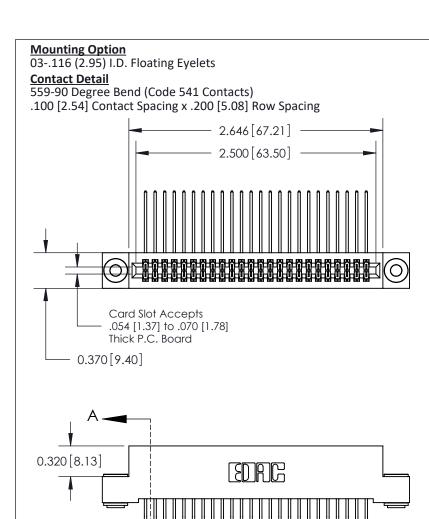

## **See Accompanying Pages for:**

- **Contact Bend Details**
- **Mounting Options**

842/892 Series High Temp Card Edge Connector Part Number: 842-048-559-203

| DRAWN: J.LEE   | DATE: OCT. 06/09 |
|----------------|------------------|
| CHECKED:       | DATE:            |
| SCALE: NTS     | SHEET 1 OF 3     |
| DRAWING NUMBER | ISSUE            |

THIS IS A C.A.D. GENERATED DRAWING DO NOT MAKE MANUAL REVISIONS TO MASTER

ISSUE NUMBER

ORIGINAL

1

| 842/892 Series High Temp Card Edge Co<br>Mounting Options  | DRAWN: J.LEE DATE: OCT. 06/09  CHECKED: DATE: |
|------------------------------------------------------------|-----------------------------------------------|
| EDAC INC THESE DRAWINGS AND S                              |                                               |
|                                                            | DUCED,OR COPIED DRAWING NUMBER ISSUE          |
| YOUR CONNECTION TO QUALITY & SERVICE WITHOUT WRITTEN PERMI |                                               |