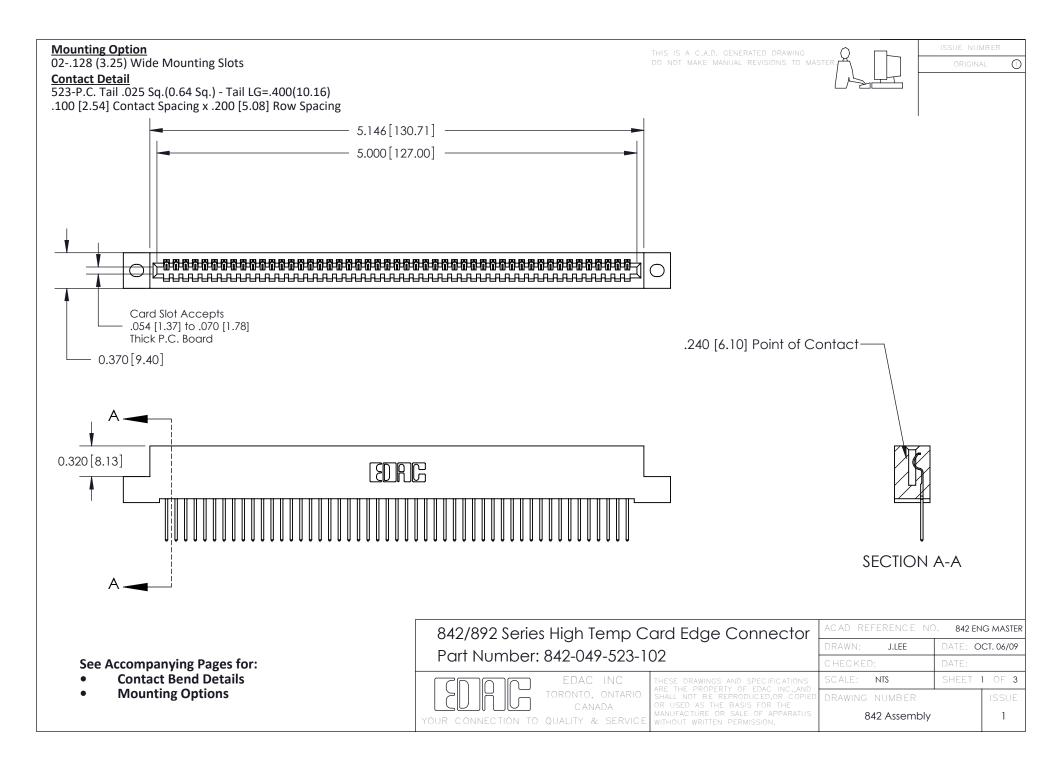

THIS IS A C.A.D. GENERATED DRAWING DO NOT MAKE MANUAL REVISIONS TO MASTER

ORIGINAL (1)



| 842/892 Series High Temp Card Edge Connector<br>Contact Bend Detail |                                                                                                 | ACAD REFERENCE NO. 842 ENG MASTER |             |                  |        |
|---------------------------------------------------------------------|-------------------------------------------------------------------------------------------------|-----------------------------------|-------------|------------------|--------|
|                                                                     |                                                                                                 | DRAWN:                            | J.LEE