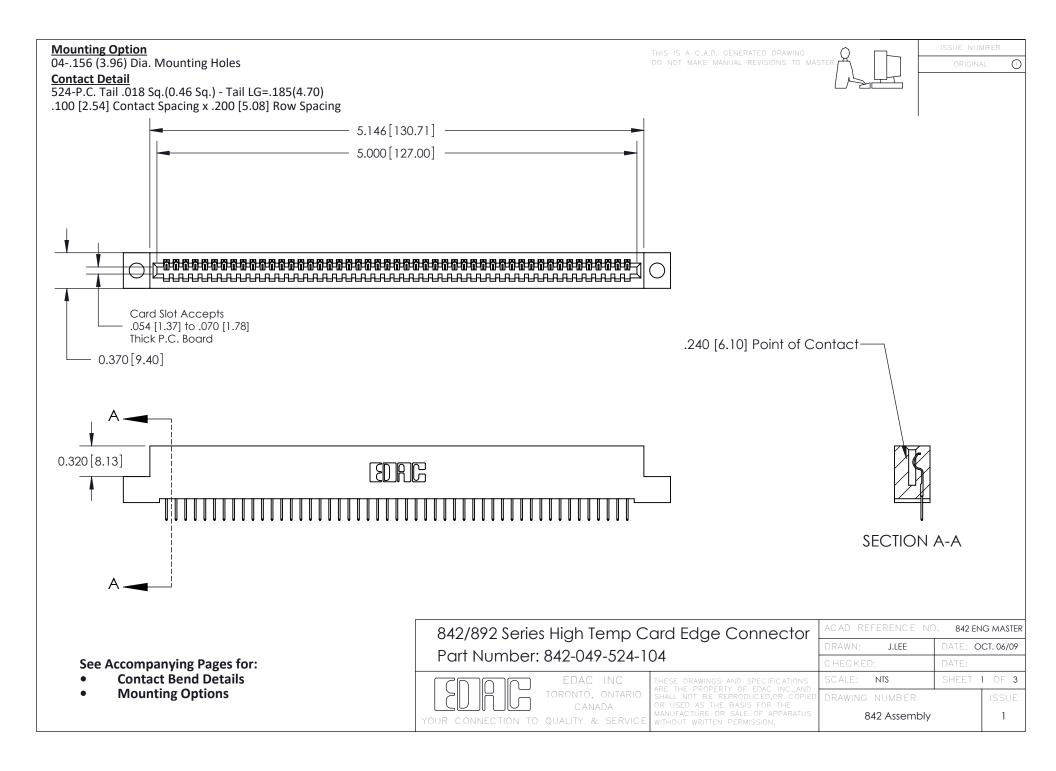

THIS IS A C.A.D. GENERATED DRAWING DO NOT MAKE MANUAL REVISIONS TO MASTER

ORIGINAL (1)



| 842/892 Series High Temp Card Edge Connector<br>Contact Bend Detail |                                                                                                 | ACAD REFERENCE NO. 842 ENG MASTER |             |                  |        |
|---------------------------------------------------------------------|-------------------------------------------------------------------------------------------------|-----------------------------------|-------------|------------------|--------|
|                                                                     |                                                                                                 | DRAWN:                            | J.LEE