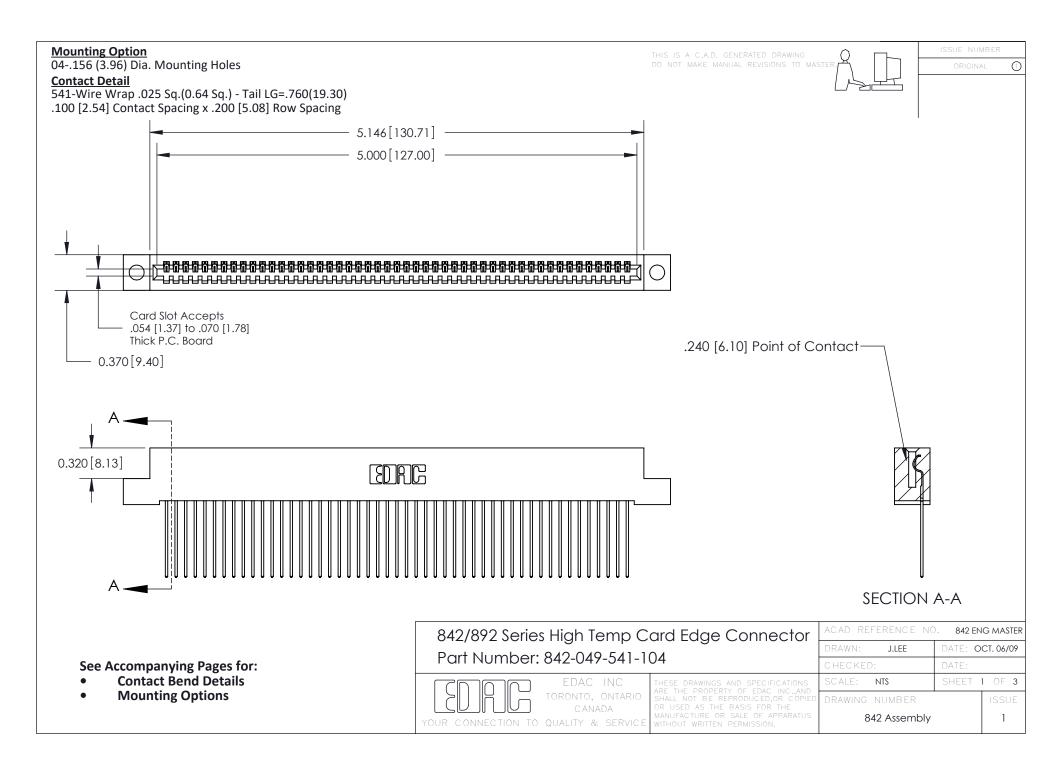

THIS IS A C.A.D. GENERATED DRAWING DO NOT MAKE MANUAL REVISIONS TO MASTER

ORIGINAL (1)



| 842/892 Series High Temp Card Edge Connector<br>Contact Bend Detail |                                                                                                 | ACAD REFERENCE NO. 842 ENG MASTER |             |                  |        |
|---------------------------------------------------------------------|-------------------------------------------------------------------------------------------------|-----------------------------------|-------------|------------------|--------|
|                                                                     |                                                                                                 | DRAWN:                            | J.LEE