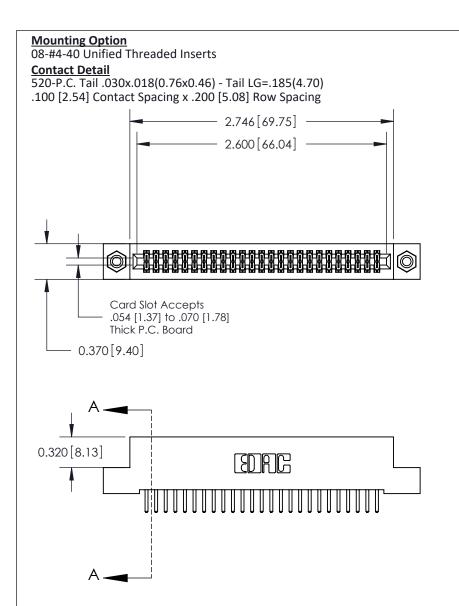

THIS IS A C.A.D. GENERATED DRAWING
DO NOT MAKE MANUAL REVISIONS TO MASTER

ISSUE NUMBER

ORIGINAL

1

| 842/892 Series High Temp Card Edge Co<br>Mounting Options  | DRAWN: J.LEE DATE: OCT. 06/09  CHECKED: DATE: |
|------------------------------------------------------------|-----------------------------------------------|
| EDAC INC THESE DRAWINGS AND S ARE THE PROPERTY OF          |                                               |
|                                                            | DUCED,OR COPIED DRAWING NUMBER ISSUE          |
| YOUR CONNECTION TO QUALITY & SERVICE WITHOUT WRITTEN PERMI |                                               |