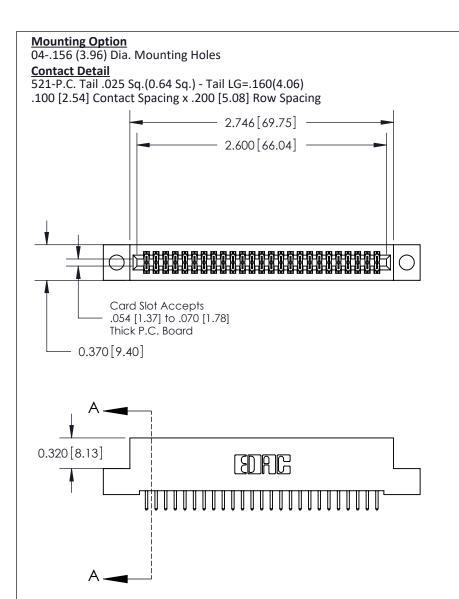

THIS IS A C.A.D. GENERATED DRAWING
DO NOT MAKE MANUAL REVISIONS TO MASTER

ISSUE NUMBER

ORIGINAL

1

| 842/892 Series High Temp Card Edge Co<br>Mounting Options  | DRAWN: J.LEE DATE: OCT. 06/09  CHECKED: DATE: |
|------------------------------------------------------------|-----------------------------------------------|
| EDAC INC THESE DRAWINGS AND S ARE THE PROPERTY OF          |                                               |
|                                                            | DUCED,OR COPIED DRAWING NUMBER ISSUE          |
| YOUR CONNECTION TO QUALITY & SERVICE WITHOUT WRITTEN PERMI |                                               |