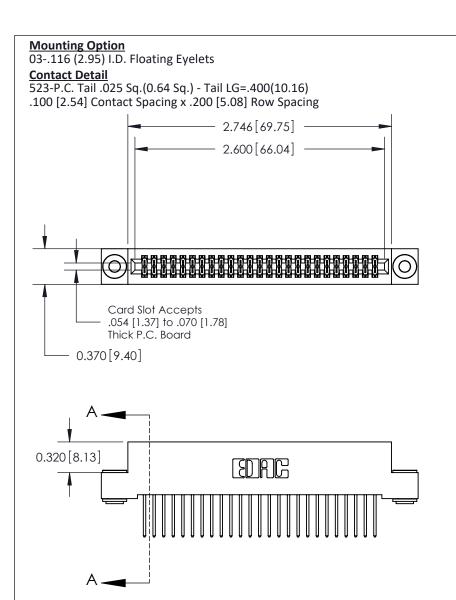

.240 [6.10] Point of Contact-

842/892 Series High Temp Card Edge Connector Part Number: 842-050-523-203

J.LEE

SHEET 1 OF 3 842 Assembly

842 ENG MASTER

DATE: OCT. 06/09

SECTION A-A

**See Accompanying Pages for: Contact Bend Details Mounting Options** 