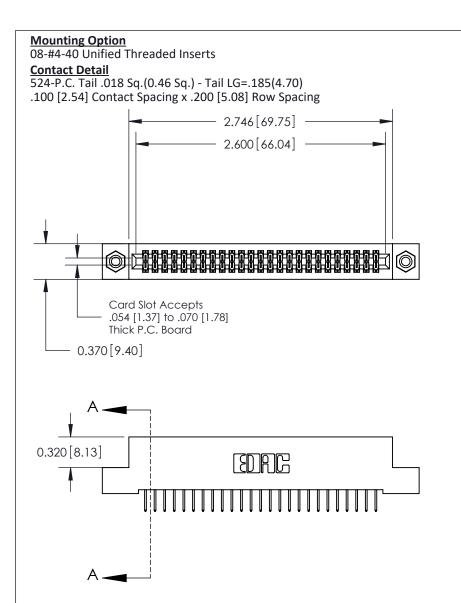

.240 [6.10] Point of Contact-

842/892 Series High Temp Card Edge Connector Part Number: 842-050-524-208

YOUR CONNECTION TO QUALITY & SERVICE

CANADA

SHEET 1 OF 3 NTS

**SECTION A-A** 

J.LEE

842 Assembly

## **See Accompanying Pages for:**

- **Contact Bend Details**
- **Mounting Options**

THIS IS A C.A.D. GENERATED DRAWING DO NOT MAKE MANUAL REVISIONS TO MASTER

ORIGINAL (1)

| 842/892 Series High Temp Card Edge Connector<br>Contact Bend Detail |                                                                                                 | ACAD REFERENCE NO. 842 ENG MASTER |             |                  |        |
|---------------------------------------------------------------------|-------------------------------------------------------------------------------------------------|-----------------------------------|-------------|------------------|--------|
|                                                                     |                                                                                                 | DRAWN:                            | J.LEE       | DATE: OCT. 06/09 |        |
|                                                                     |                                                                                                 | CHECKED:                          |             | DATE:            |        |
| EDAC INC                                                            | THESE DRAWINGS AND SPECIFICATIONS ARE THE PROPERTY OF EDAC INCAND                               | SCALE:                            | NTS         | SHEET :          | 2 OF 3 |
| TORONTO, ONTARIO                                                    | SHALL NOT BE REPRODUCED,OR COPIED OR USED AS THE BASIS FOR THE MANUFACTURE OR SALE OF APPARATUS | DRAWING                           | NUMBER      |                  | ISSUE  |
| YOUR CONNECTION TO QUALITY & SERVICE                                |                                                                                                 | 8                                 | 42 Assembly |                  | 1      |