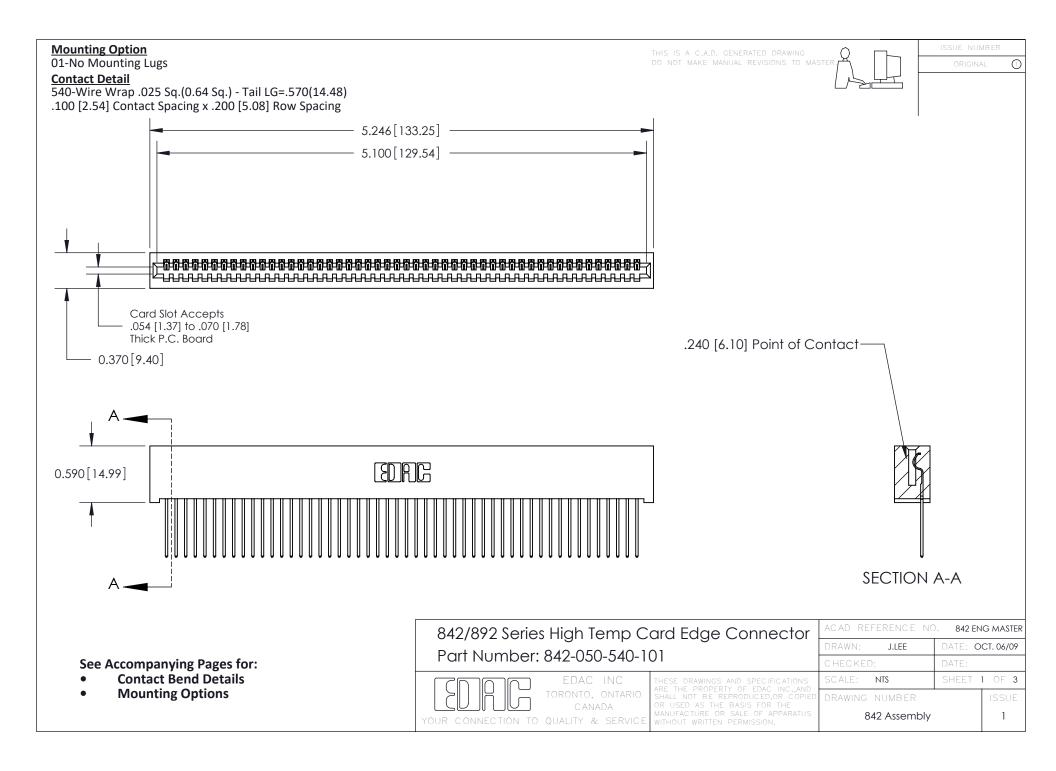

THIS IS A C.A.D. GENERATED DRAWING DO NOT MAKE MANUAL REVISIONS TO MASTER

ORIGINAL (1)



| 842/892 Series High Temp Card Edge Connector<br>Contact Bend Detail |                                                                                                 | ACAD REFERENCE NO. 842 ENG MASTER |             |                  |        |
|---------------------------------------------------------------------|-------------------------------------------------------------------------------------------------|-----------------------------------|-------------|------------------|--------|
|                                                                     |                                                                                                 | DRAWN:                            | J.LEE