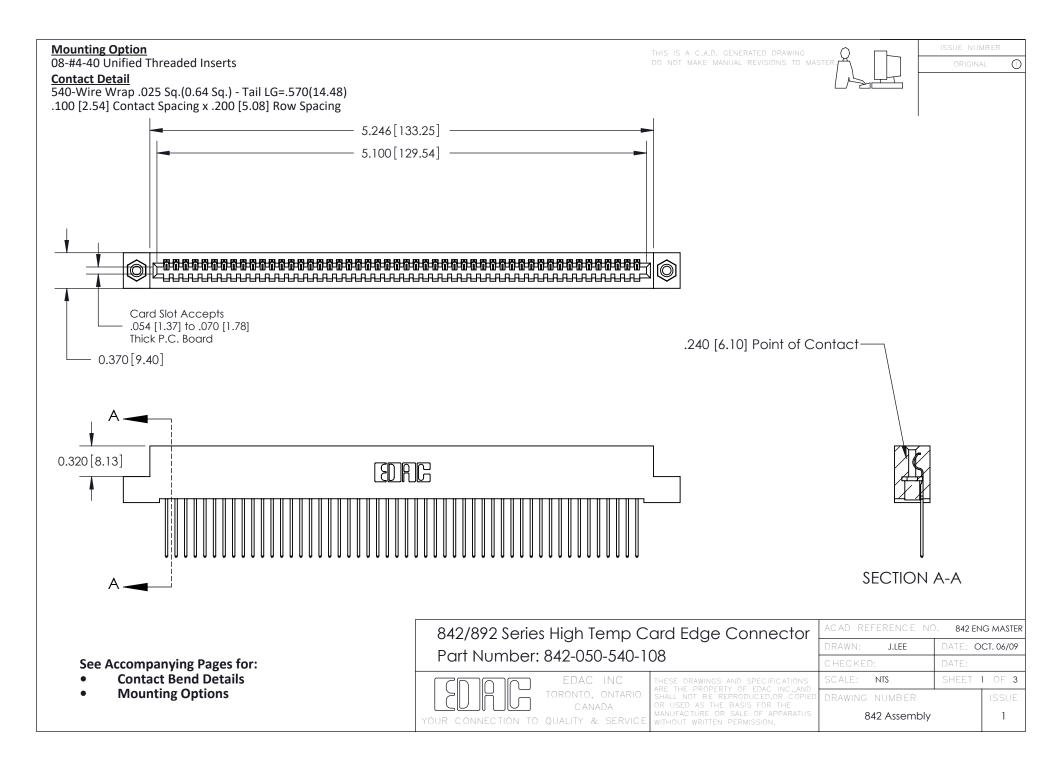

THIS IS A C.A.D. GENERATED DRAWING DO NOT MAKE MANUAL REVISIONS TO MASTER

ORIGINAL (1)



| 842/892 Series High Temp Card Edge Connector<br>Contact Bend Detail |                                                                                                 | ACAD REFERENCE NO. 842 ENG MASTER |             |                  |        |
|---------------------------------------------------------------------|-------------------------------------------------------------------------------------------------|-----------------------------------|-------------|------------------|--------|
|                                                                     |                                                                                                 | DRAWN:                            | J.LEE