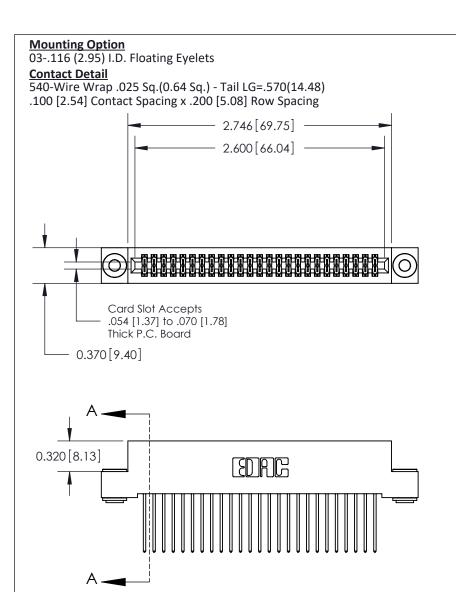

.240 [6.10] Point of Contact-

842/892 Series High Temp Card Edge Connector Part Number: 842-050-540-203

YOUR CONNECTION TO QUALITY & SERVICE

CANADA

J.LEE DATE: OCT. 06/09 SHEET 1 OF 3

**SECTION A-A** 

842 Assembly