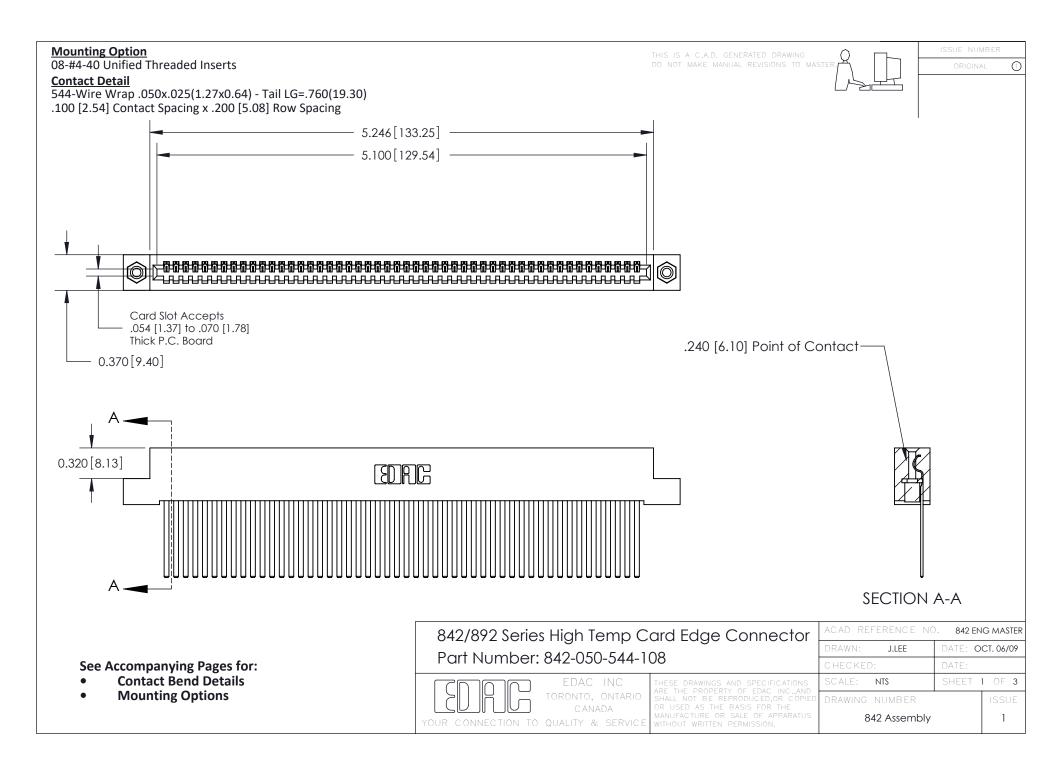

THIS IS A C.A.D. GENERATED DRAWING DO NOT MAKE MANUAL REVISIONS TO MASTER

ORIGINAL (1)



| 842/892 Series High Temp Card Edge Connector<br>Contact Bend Detail |                                                                                                 | ACAD REFERENCE NO. 842 ENG MASTER |             |                  |        |
|---------------------------------------------------------------------|-------------------------------------------------------------------------------------------------|-----------------------------------|-------------|------------------|--------|
|                                                                     |                                                                                                 | DRAWN:                            | J.LEE