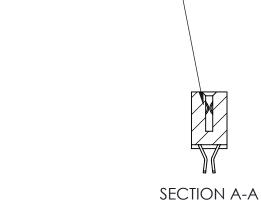

842 Assembly

THIS IS A C.A.D. GENERATED DRAWING DO NOT MAKE MANUAL REVISIONS TO MASTER

ORIGINAL (1)

| 842/892 Series High Temp Card Edge Connector<br>Contact Bend Detail |                                                                   | ACAD REFERENCE NO. 842 ENG MASTER |        |                         |        |
|---------------------------------------------------------------------|-------------------------------------------------------------------|-----------------------------------|--------|-------------------------|--------|
|                                                                     |                                                                   | DRAWN:                            | J.LEE  | DATE: <b>OCT. 06/09</b> |        |
|                                                                     |                                                                   | CHECKE                            | ):     | DATE:                   |        |
| EDAC INC                                                            | THESE DRAWINGS AND SPECIFICATIONS ARE THE PROPERTY OF EDAC INCAND | SCALE:                            | NTS    | SHEET :                 | 2 OF 3 |
| TORONTO, ONTARIO                                                    | SHALL NOT BE REPRODUCED, OR COPIED OR USED AS THE BASIS FOR THE   | DRAWING                           | NUMBER |                         | ISSUE  |
| YOUR CONNECTION TO QUALITY & SERVICE                                | MANUFACTURE OR SALE OF APPARATUS WITHOUT WRITTEN PERMISSION.      | 842 Assembly                      |        |                         | 1      |