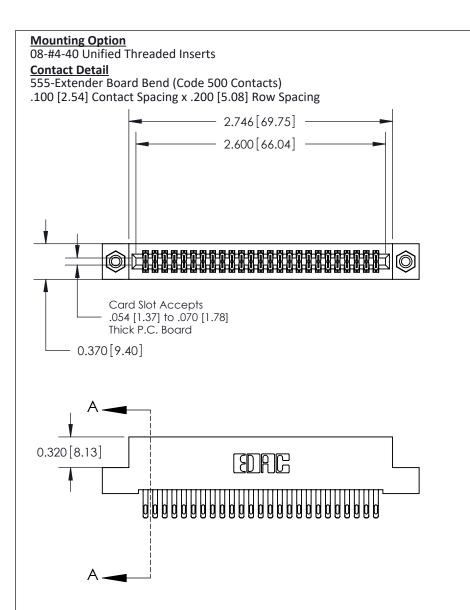

.240 [6.10] Point of Contact-

## **See Accompanying Pages for:**

- **Contact Bend Details**
- **Mounting Options**

842/892 Series High Temp Card Edge Connector Part Number: 842-050-555-208

| ACAD REFERENCE N | 842 ENG MASTER   |  |  |  |
|------------------|------------------|--|--|--|
| DRAWN: J.LEE     | DATE: OCT. 06/09 |  |  |  |
| CHECKED:         | DATE:            |  |  |  |
| SCALE: NTS       | SHEET 1 OF 3     |  |  |  |
| DRAWING NUMBER   | ISSUE            |  |  |  |

THIS IS A C.A.D. GENERATED DRAWING DO NOT MAKE MANUAL REVISIONS TO MASTER

ISSUE NUMBER

ORIGINAL

1

| 842/892 Series High Temp Card Edge Co<br>Mounting Options  | DRAWN: J.LEE DATE: OCT. 06/09  CHECKED: DATE: |
|------------------------------------------------------------|-----------------------------------------------|
| EDAC INC THESE DRAWINGS AND S ARE THE PROPERTY OF          |                                               |
|                                                            | DUCED,OR COPIED DRAWING NUMBER ISSUE          |
| YOUR CONNECTION TO QUALITY & SERVICE WITHOUT WRITTEN PERMI |                                               |