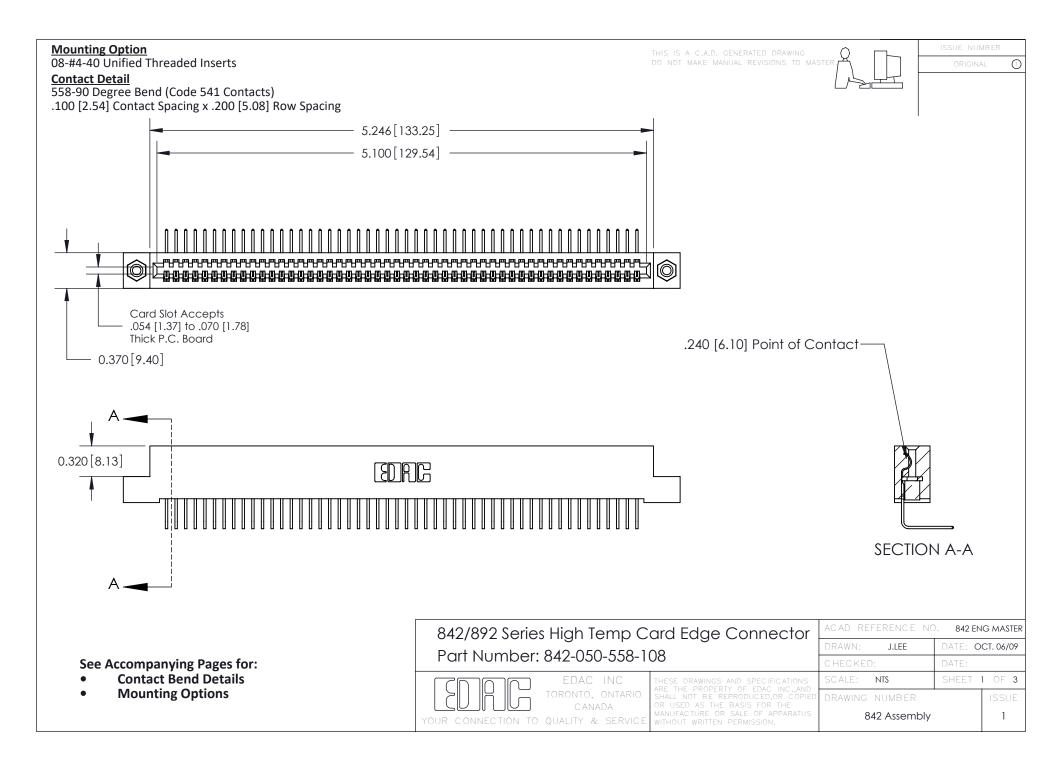

THIS IS A C.A.D. GENERATED DRAWING DO NOT MAKE MANUAL REVISIONS TO MASTER

ORIGINAL (1)



| 842/892 Series High Temp Card Edge Connector<br>Contact Bend Detail |                                                                                                 | ACAD REFERENCE NO. 842 ENG MASTER |             |                  |        |
|---------------------------------------------------------------------|-------------------------------------------------------------------------------------------------|-----------------------------------|-------------|------------------|--------|
|                                                                     |                                                                                                 | DRAWN:                            | J.LEE