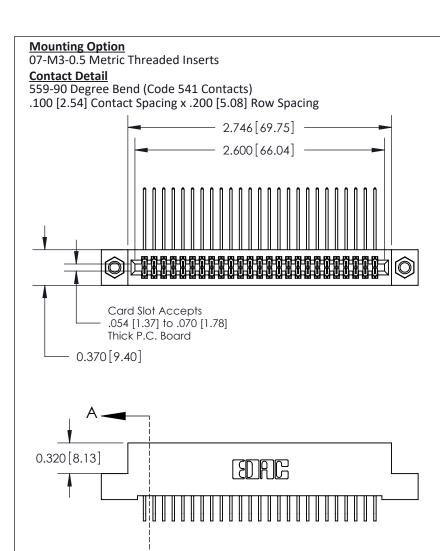

.240 [6.10] Point of Contact-

## **See Accompanying Pages for:**

- **Contact Bend Details**
- **Mounting Options**

842/892 Series High Temp Card Edge Connector Part Number: 842-050-559-207

YOUR CONNECTION TO QUALITY & SERVICE

| ACAD REFERENCE NO. 842 ENG MASTER |                  |  |
|-----------------------------------|------------------|--|
| DRAWN: J.LEE                      | DATE: OCT. 06/09 |  |
| CHECKED:                          | DATE:            |  |
| SCALE: NTS                        | SHEET 1 OF 3     |  |
| DRAWING NUMBER                    | ISSUE            |  |