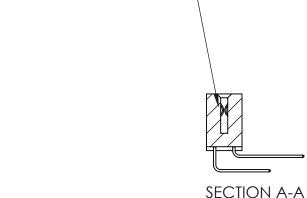

842 Assembly

THIS IS A C.A.D. GENERATED DRAWING DO NOT MAKE MANUAL REVISIONS TO MASTER

ORIGINAL (1)

| 842/892 Series High Temp Card Edge Connector<br>Contact Bend Detail |                                                                   | ACAD REFERENCE NO. 842 ENG MASTER |             |                         |        |
|---------------------------------------------------------------------|-------------------------------------------------------------------|-----------------------------------|-------------|-------------------------|--------|
|                                                                     |                                                                   | DRAWN:                            | J.LEE       | DATE: <b>OCT. 06/09</b> |        |
|                                                                     |                                                                   | CHECKE                            | ):          | DATE:                   |        |
| EDAC INC                                                            | THESE DRAWINGS AND SPECIFICATIONS ARE THE PROPERTY OF EDAC INCAND | SCALE:                            | NTS         | SHEET :                 | 2 OF 3 |
| TORONTO, ONTARIO                                                    | SHALL NOT BE REPRODUCED, OR COPIED OR USED AS THE BASIS FOR THE   | DRAWING                           | NUMBER      |                         | ISSUE  |
| YOUR CONNECTION TO QUALITY & SERVICE                                | MANUFACTURE OR SALE OF APPARATUS WITHOUT WRITTEN PERMISSION.      | 8                                 | 42 Assembly |                         | 1      |