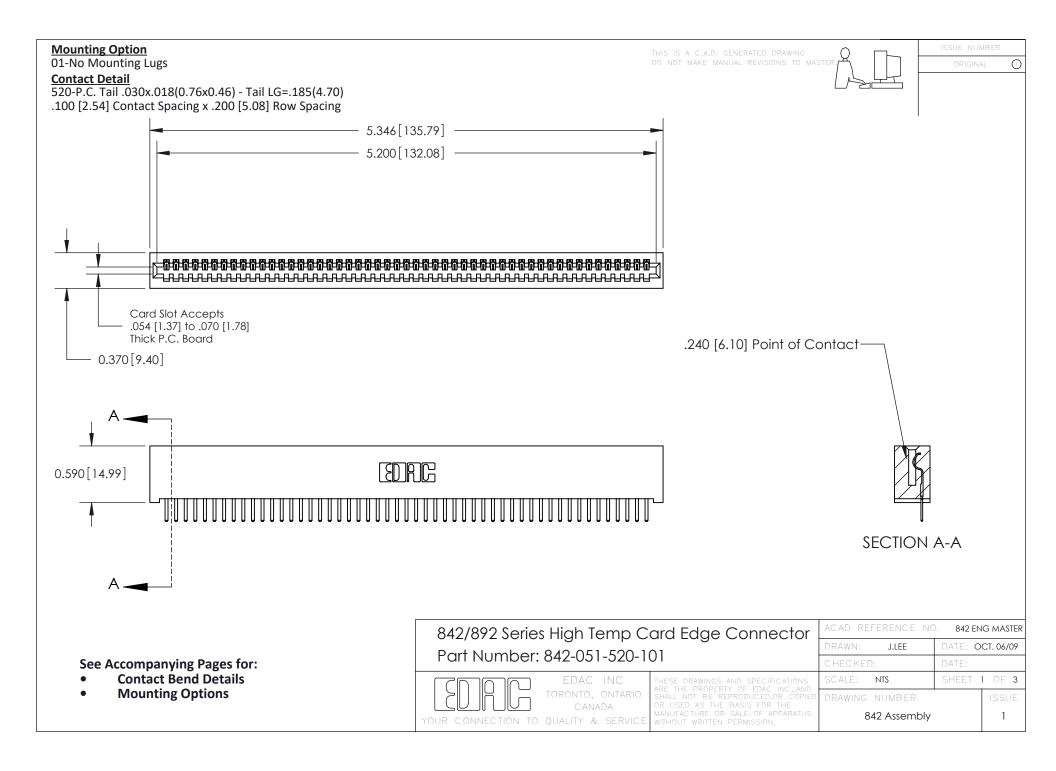

THIS IS A C.A.D. GENERATED DRAWING DO NOT MAKE MANUAL REVISIONS TO MASTER

ORIGINAL (1)



| 842/892 Series High Temp Card Edge Connector<br>Contact Bend Detail |                                                                                                  | ACAD REFERENCE NO. 842 ENG MASTER |             |                  |        |
|---------------------------------------------------------------------|--------------------------------------------------------------------------------------------------|-----------------------------------|-------------|------------------|--------|
|                                                                     |                                                                                                  | DRAWN:                            | J.