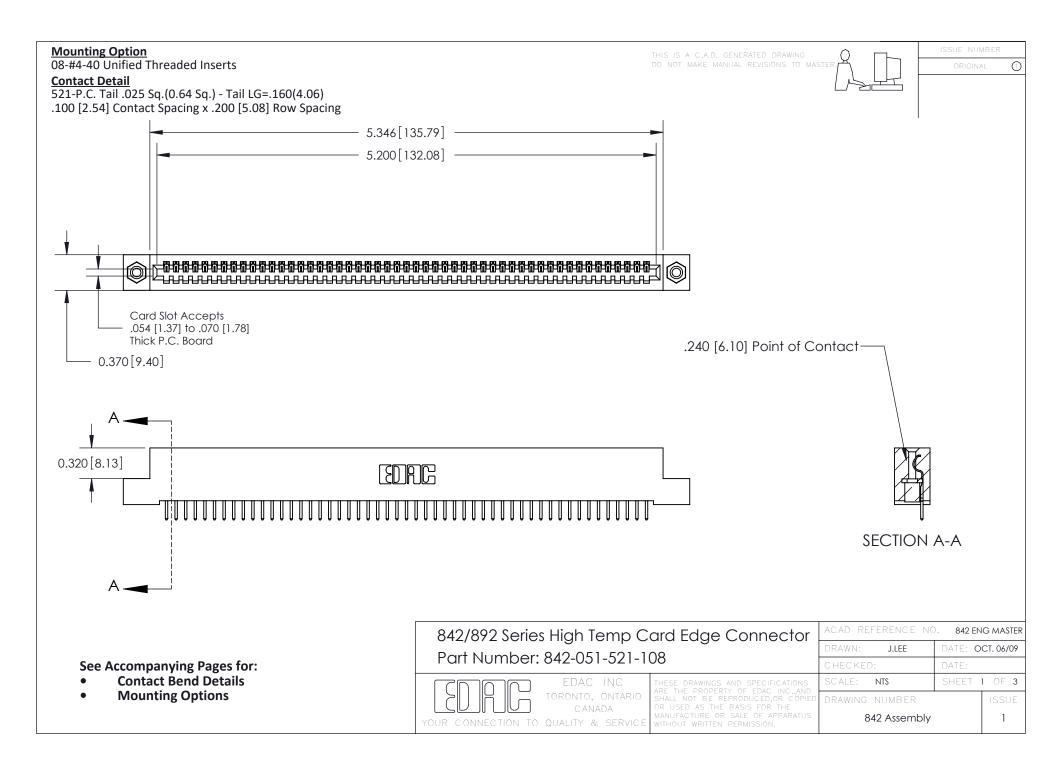

THIS IS A C.A.D. GENERATED DRAWING DO NOT MAKE MANUAL REVISIONS TO MASTER

ORIGINAL (1)



| 842/892 Series High Temp Card Edge Connector<br>Contact Bend Detail |                                                                                                 | ACAD REFERENCE NO. 842 ENG MASTER |             |                  |        |
|---------------------------------------------------------------------|-------------------------------------------------------------------------------------------------|-----------------------------------|-------------|------------------|--------|
|                                                                     |                                                                                                 | DRAWN:                            | J.LEE