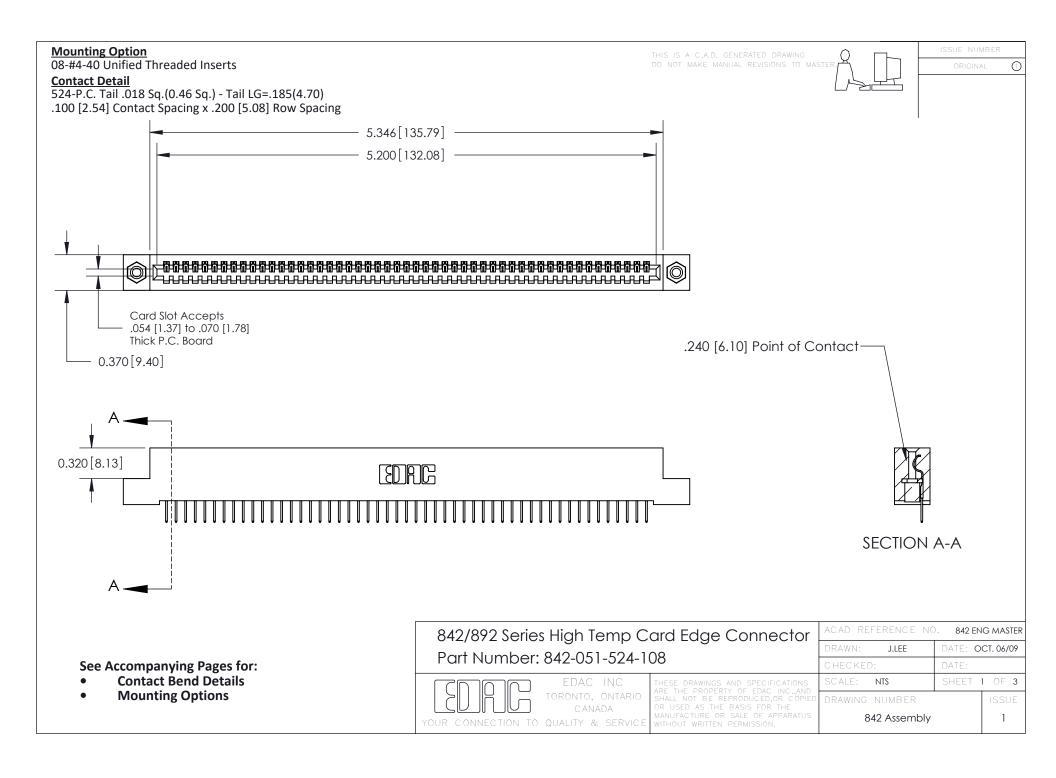

THIS IS A C.A.D. GENERATED DRAWING DO NOT MAKE MANUAL REVISIONS TO MASTER

ORIGINAL (1)



| 842/892 Series High Temp Card Edge Connector<br>Contact Bend Detail |                                                                                                 | ACAD REFERENCE NO. 842 ENG MASTER |             |                  |        |
|---------------------------------------------------------------------|-------------------------------------------------------------------------------------------------|-----------------------------------|-------------|------------------|--------|
|                                                                     |                                                                                                 | DRAWN:                            | J.LEE