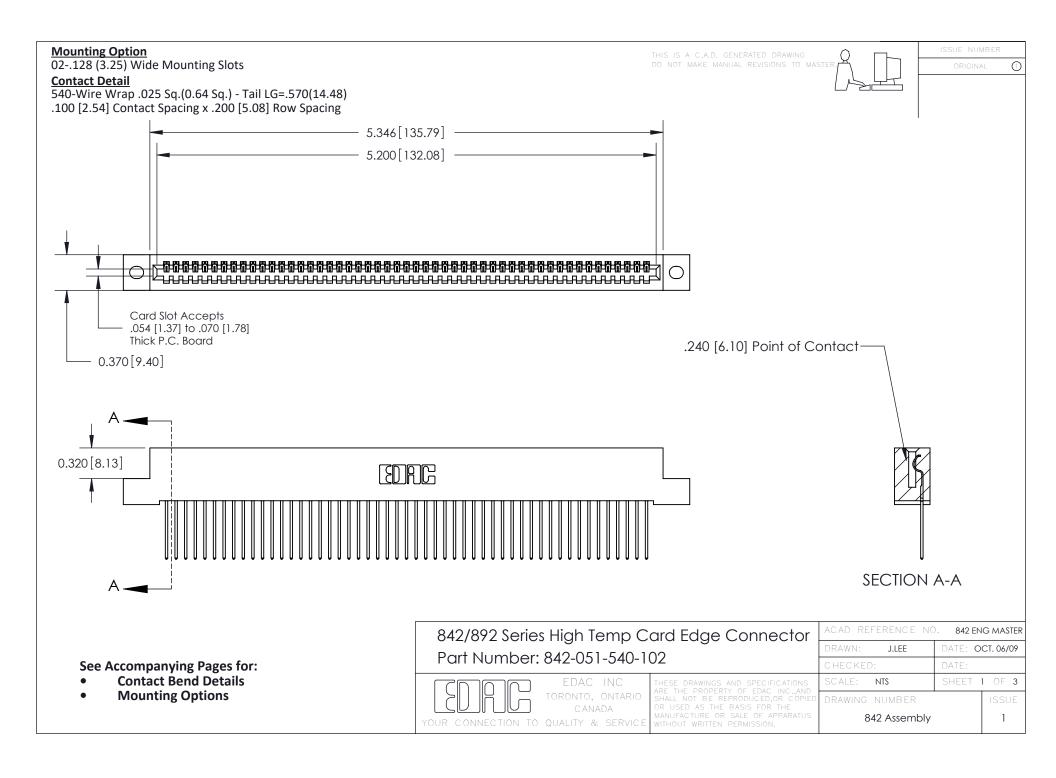

THIS IS A C.A.D. GENERATED DRAWING DO NOT MAKE MANUAL REVISIONS TO MASTER

ORIGINAL (1)



| 842/892 Series High Temp Card Edge Connector<br>Contact Bend Detail |                                                                                                 | ACAD REFERENCE NO. 842 ENG MASTER |             |                  |        |
|---------------------------------------------------------------------|-------------------------------------------------------------------------------------------------|-----------------------------------|-------------|------------------|--------|
|                                                                     |                                                                                                 | DRAWN:                            | J.LEE