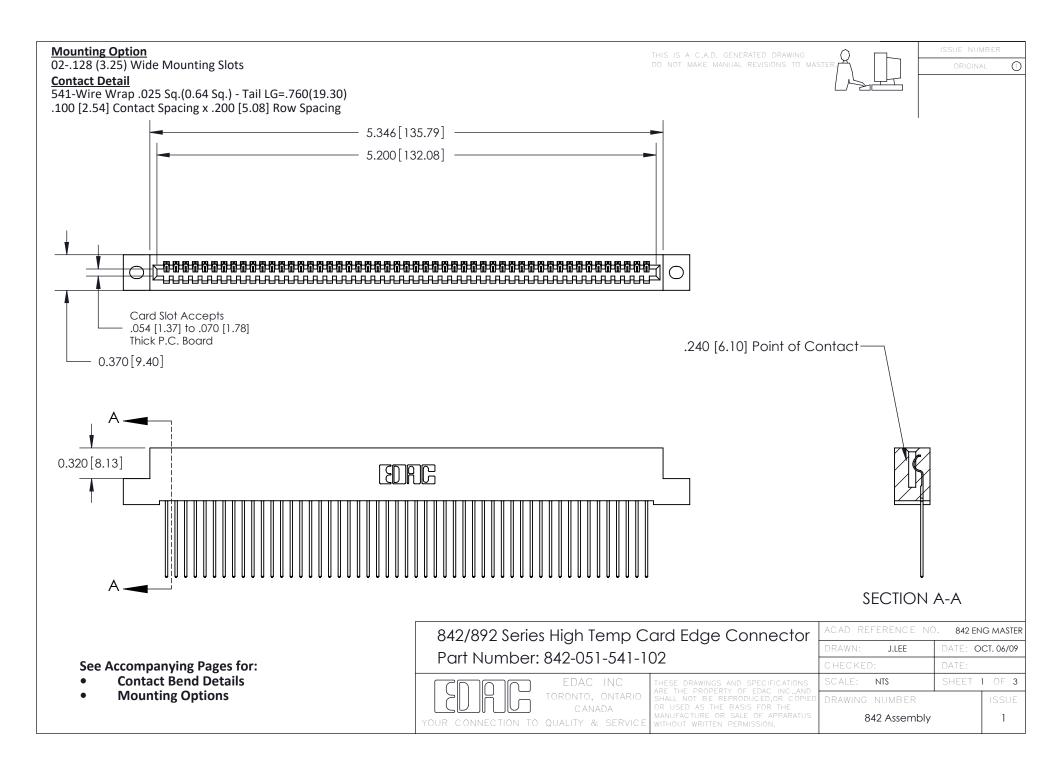

THIS IS A C.A.D. GENERATED DRAWING DO NOT MAKE MANUAL REVISIONS TO MASTER

ORIGINAL (1)



| 842/892 Series High Temp Card Edge Connector<br>Contact Bend Detail |                                                                                                 | ACAD REFERENCE NO. 842 ENG MASTER |             |                  |        |
|---------------------------------------------------------------------|-------------------------------------------------------------------------------------------------|-----------------------------------|-------------|------------------|--------|
|                                                                     |                                                                                                 | DRAWN:                            | J.LEE