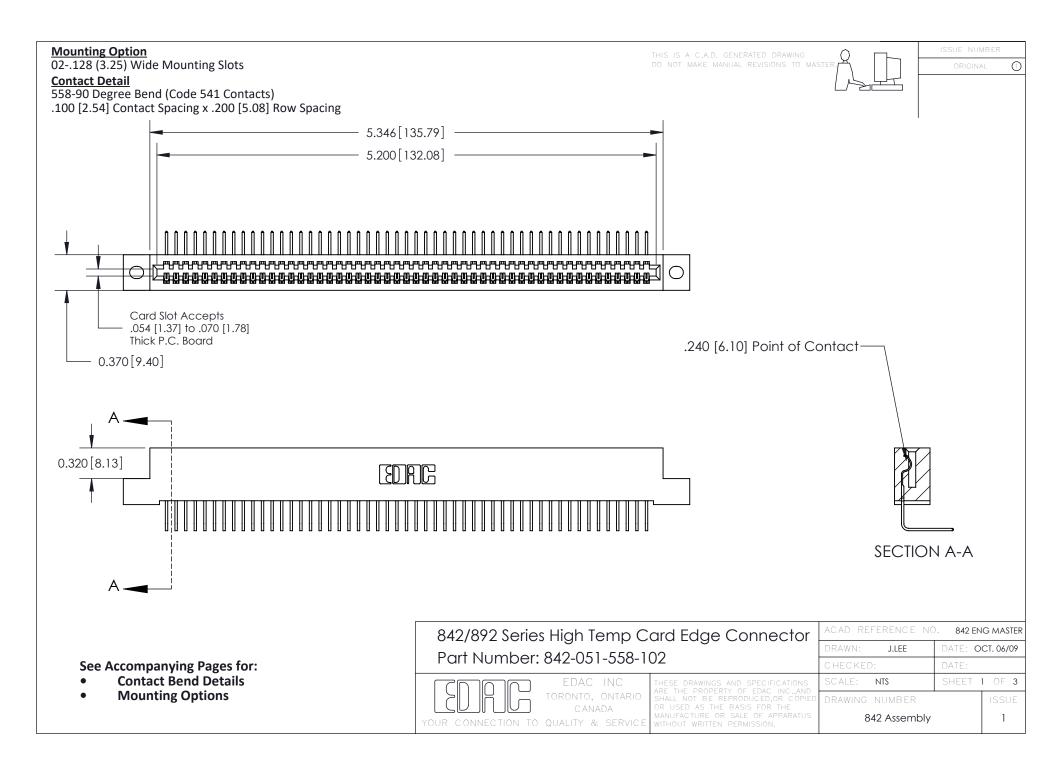

THIS IS A C.A.D. GENERATED DRAWING DO NOT MAKE MANUAL REVISIONS TO MASTER

ORIGINAL (1)



| 842/892 Series High Temp Card Edge Connector<br>Contact Bend Detail |                                                                                                 | ACAD REFERENCE NO. 842 ENG MASTER |             |                  |        |
|---------------------------------------------------------------------|-------------------------------------------------------------------------------------------------|-----------------------------------|-------------|------------------|--------|
|                                                                     |                                                                                                 | DRAWN:                            | J.LEE