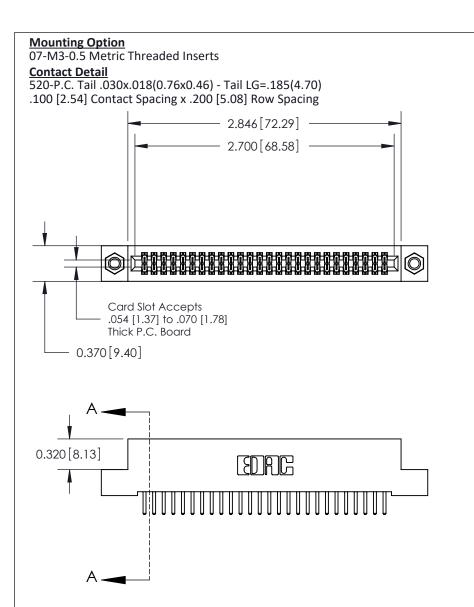

.240 [6.10] Point of Contact-

842/892 Series High Temp Card Edge Connector Part Number: 842-052-520-207

YOUR CONNECTION TO QUALITY & SERVICE

CANADA

SHEET 1 OF 3 NTS 842 Assembly

J.LEE

842 ENG MASTER

DATE: OCT. 06/09

SECTION A-A