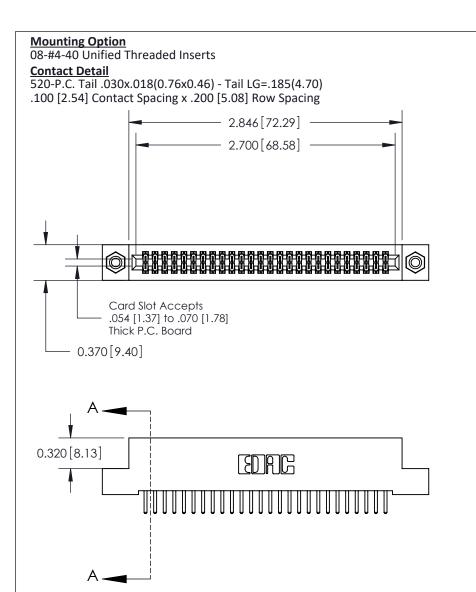

THIS IS A C.A.D. GENERATED DRAWING
DO NOT MAKE MANUAL REVISIONS TO MASTER

ISSUE NUMBER

ORIGINAL

1

| 842/892 Series High Temp Card Edge Co<br>Mounting Options  | DRAWN: J.LEE DATE: OCT. 06/09  CHECKED: DATE: |
|------------------------------------------------------------|-----------------------------------------------|
| EDAC INC THESE DRAWINGS AND S ARE THE PROPERTY OF          |                                               |
|                                                            | DUCED,OR COPIED DRAWING NUMBER ISSUE          |
| YOUR CONNECTION TO QUALITY & SERVICE WITHOUT WRITTEN PERMI |                                               |