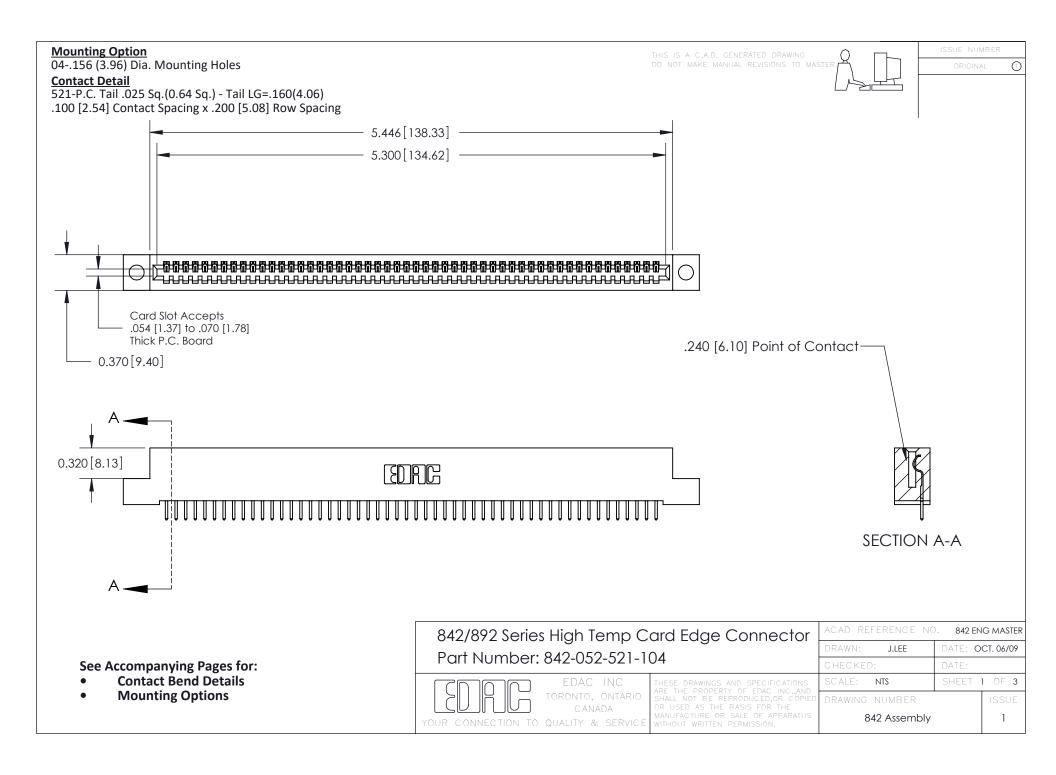

THIS IS A C.A.D. GENERATED DRAWING DO NOT MAKE MANUAL REVISIONS TO MASTER

ORIGINAL (1)



| 842/892 Series High Temp Card Edge Connector<br>Contact Bend Detail |                                                                                                 | ACAD REFERENCE NO. 842 ENG MASTER |             |                  |        |
|---------------------------------------------------------------------|-------------------------------------------------------------------------------------------------|-----------------------------------|-------------|------------------|--------|
|                                                                     |                                                                                                 | DRAWN:                            | J.LEE