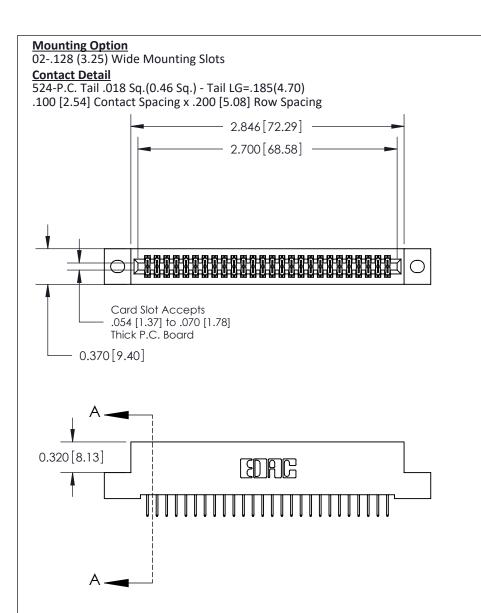

## **See Accompanying Pages for:**

- **Contact Bend Details**
- **Mounting Options**

THIS IS A C.A.D. GENERATED DRAWING DO NOT MAKE MANUAL REVISIONS TO MASTER

ORIGINAL (1)

| 842/892 Series High Temp Card Edge Connector<br>Contact Bend Detail |                                                                   | ACAD REFERENCE NO. 842 ENG MASTER |             |          |          |
|---------------------------------------------------------------------|-------------------------------------------------------------------|-----------------------------------|-------------|----------|----------|
|                                                                     |                                                                   | DRAWN:                            | J.LEE       | DATE: OC | T. 06/09 |
|                                                                     |                                                                   | CHECKE                            | ):          | DATE:    |          |
| EDAC INC                                                            | THESE DRAWINGS AND SPECIFICATIONS ARE THE PROPERTY OF EDAC INCAND | SCALE:                            | NTS         | SHEET :  | 2 OF 3   |
| TORONTO, ONTARIO                                                    | SHALL NOT BE REPRODUCED, OR COPIED OR USED AS THE BASIS FOR THE   | DRAWING                           | NUMBER      |          | ISSUE    |
| YOUR CONNECTION TO QUALITY & SERVICE                                | MANUFACTURE OR SALE OF APPARATUS WITHOUT WRITTEN PERMISSION.      | 8                                 | 42 Assembly |          | 1        |

THIS IS A C.A.D. GENERATED DRAWING DO NOT MAKE MANUAL REVISIONS TO MASTER

ISSUE NUMBER

ORIGINAL

1

| 842/892 Series High Temp Card Edge Co<br>Mounting Options  | DRAWN: J.LEE DATE: OCT. 06/09  CHECKED: DATE: |
|------------------------------------------------------------|-----------------------------------------------|
| EDAC INC THESE DRAWINGS AND S ARE THE PROPERTY OF          |                                               |
|                                                            | DUCED,OR COPIED DRAWING NUMBER ISSUE          |
| YOUR CONNECTION TO QUALITY & SERVICE WITHOUT WRITTEN PERMI |                                               |