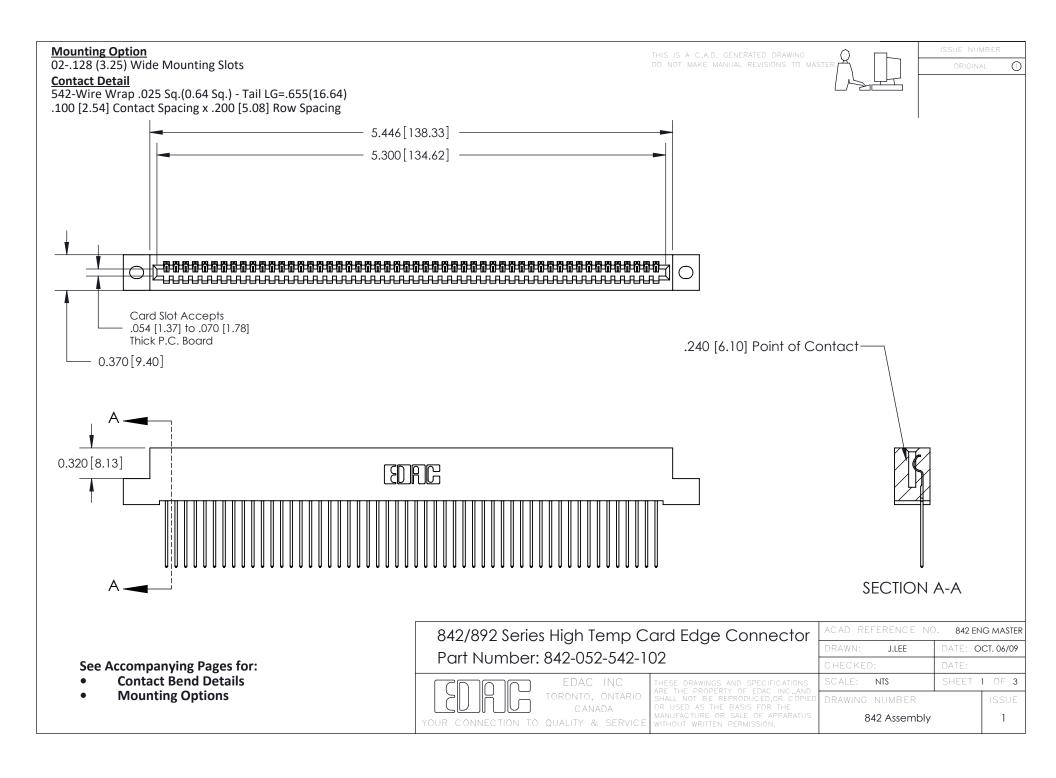

THIS IS A C.A.D. GENERATED DRAWING DO NOT MAKE MANUAL REVISIONS TO MASTER

ORIGINAL (1)



| 842/892 Series High Temp Card Edge Connector<br>Contact Bend Detail |                                                                                                 | ACAD REFERENCE NO. 842 ENG MASTER |             |                  |        |
|---------------------------------------------------------------------|-------------------------------------------------------------------------------------------------|-----------------------------------|-------------|------------------|--------|
|                                                                     |                                                                                                 | DRAWN:                            | J.LEE