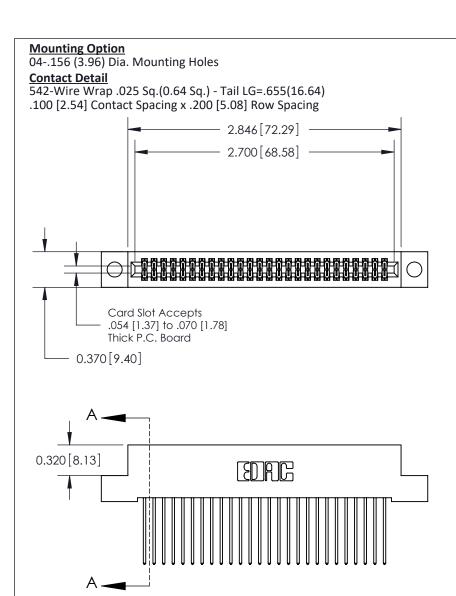

THIS IS A C.A.D. GENERATED DRAWING DO NOT MAKE MANUAL REVISIONS TO MASTER

ISSUE NUMBER

ORIGINAL

1

| 842/892 Series High Temp Card Edge Co<br>Mounting Options  | DRAWN: J.LEE DATE: OCT. 06/09  CHECKED: DATE: |
|------------------------------------------------------------|-----------------------------------------------|
| EDAC INC THESE DRAWINGS AND S                              |                                               |
|                                                            | DUCED,OR COPIED DRAWING NUMBER ISSUE          |
| YOUR CONNECTION TO QUALITY & SERVICE WITHOUT WRITTEN PERMI |                                               |