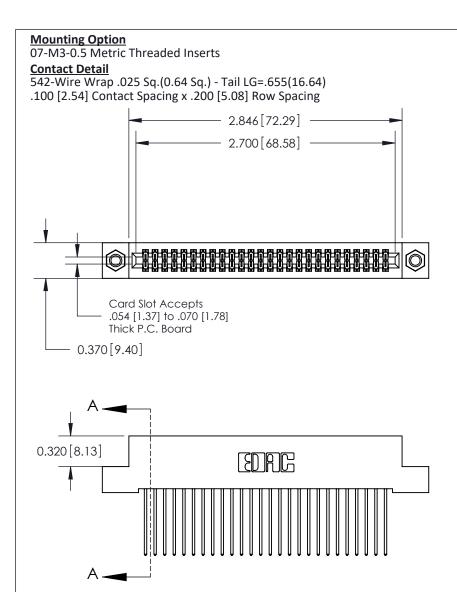

THIS IS A C.A.D. GENERATED DRAWING
DO NOT MAKE MANUAL REVISIONS TO MASTER

ISSUE NUMBER

ORIGINAL

1

| 842/892 Series High Temp Card Edge Co<br>Mounting Options  | DRAWN: J.LEE DATE: OCT. 06/09  CHECKED: DATE: |
|------------------------------------------------------------|-----------------------------------------------|
| EDAC INC THESE DRAWINGS AND S ARE THE PROPERTY OF          |                                               |
|                                                            | DUCED,OR COPIED DRAWING NUMBER ISSUE          |
| YOUR CONNECTION TO QUALITY & SERVICE WITHOUT WRITTEN PERMI |                                               |