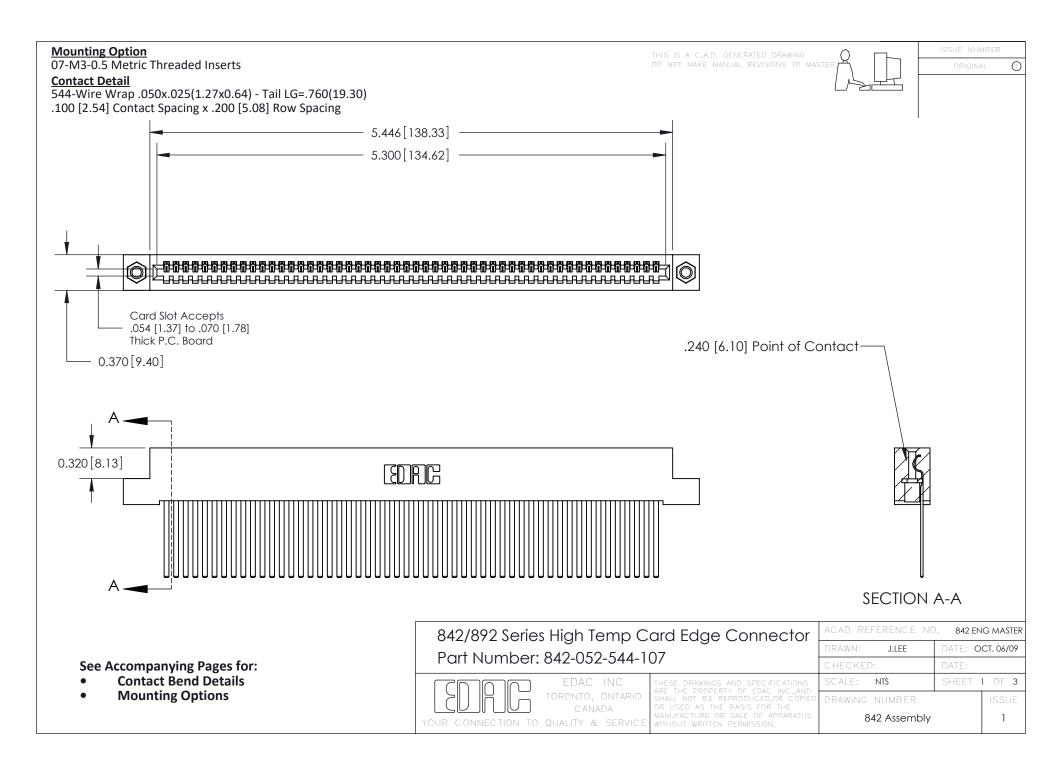

THIS IS A C.A.D. GENERATED DRAWING DO NOT MAKE MANUAL REVISIONS TO MASTER

ORIGINAL (1)



| 842/892 Series High Temp Card Edge Connector<br>Contact Bend Detail |                                                                                                 | ACAD REFERENCE NO. 842 ENG MASTER |             |                  |        |
|---------------------------------------------------------------------|-------------------------------------------------------------------------------------------------|-----------------------------------|-------------|------------------|--------|
|                                                                     |                                                                                                 | DRAWN:                            | J.LEE