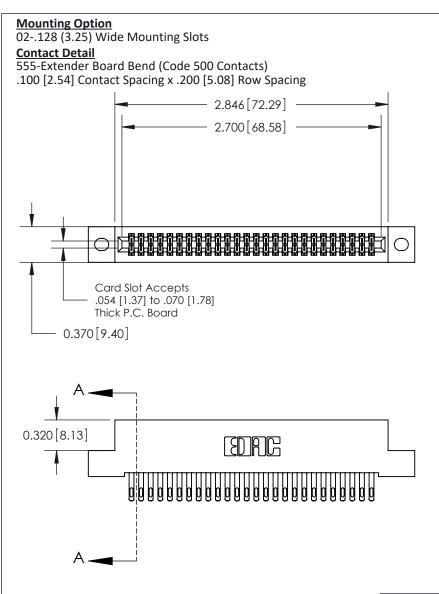

- **Contact Bend Details**
- **Mounting Options**

CANADA

THIS IS A C.A.D. GENERATED DRAWING DO NOT MAKE MANUAL REVISIONS TO MASTER

ORIGINAL (1)

| 842/892 Series High Temp Card Edge Connector<br>Contact Bend Detail |                                                                                                 | ACAD REFERENCE NO. 842 ENG MASTER |             |                  |        |
|---------------------------------------------------------------------|-------------------------------------------------------------------------------------------------|-----------------------------------|-------------|------------------|--------|
|                                                                     |                                                                                                 | DRAWN:                            | J.LEE       | DATE: OCT. 06/09 |        |
|                                                                     |                                                                                                 | CHECKED:                          |             | DATE:            |        |
| EDAC INC                                                            | THESE DRAWINGS AND SPECIFICATIONS ARE THE PROPERTY OF EDAC INCAND                               | SCALE:                            | NTS         | SHEET :          | 2 OF 3 |
| TORONTO, ONTARIO                                                    | SHALL NOT BE REPRODUCED,OR COPIED OR USED AS THE BASIS FOR THE MANUFACTURE OR SALE OF APPARATUS | DRAWING                           | NUMBER      |                  | ISSUE  |
| YOUR CONNECTION TO QUALITY & SERVICE                                |                                                                                                 | 8                                 | 42 Assembly |                  | 1      |

THIS IS A C.A.D. GENERATED DRAWING
DO NOT MAKE MANUAL REVISIONS TO MASTER

ISSUE NUMBER

ORIGINAL

1

| 842/892 Series High Temp Card Edge Co<br>Mounting Options  | DRAWN: J.LEE DATE: OCT. 06/09  CHECKED: DATE: |
|------------------------------------------------------------|-----------------------------------------------|
| EDAC INC THESE DRAWINGS AND S ARE THE PROPERTY OF          |                                               |
|                                                            | DUCED,OR COPIED DRAWING NUMBER ISSUE          |
| YOUR CONNECTION TO QUALITY & SERVICE WITHOUT WRITTEN PERMI |                                               |