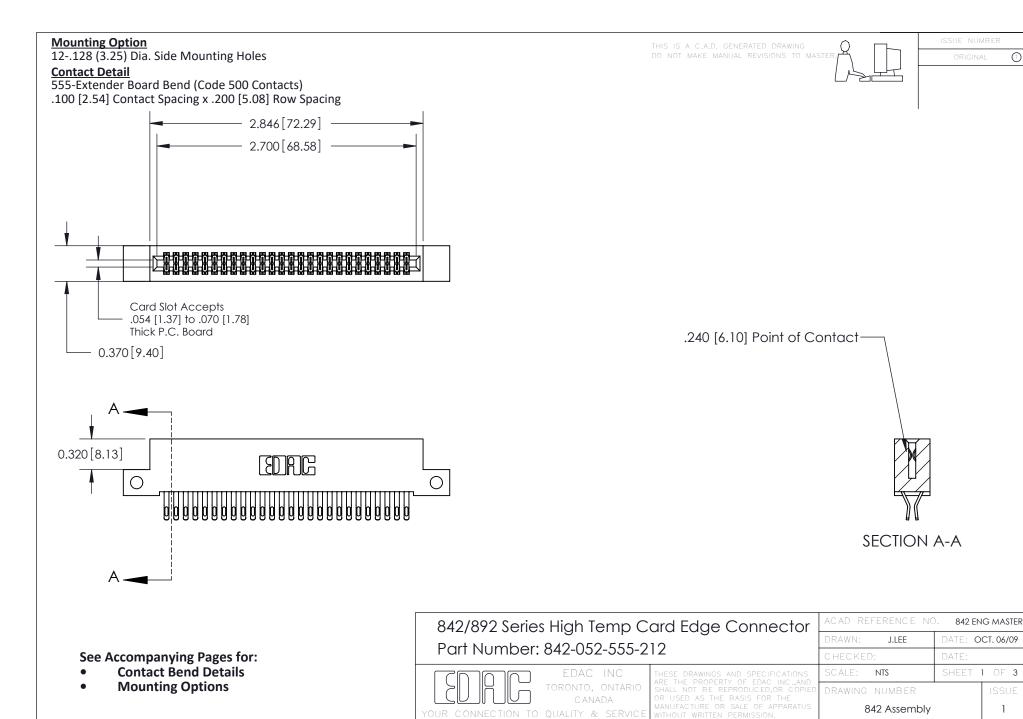

THIS IS A C.A.D. GENERATED DRAWING DO NOT MAKE MANUAL REVISIONS TO MASTER

ORIGINAL (1)



| 842/892 Series High Temp Card Edge Connector<br>Contact Bend Detail |                                                                                                 | ACAD REFERENCE NO. 842 ENG MASTER |             |                  |        |
|---------------------------------------------------------------------|-------------------------------------------------------------------------------------------------|-----------------------------------|-------------|------------------|--------|
|                                                                     |                                                                                                 | DRAWN:                            | J.LEE