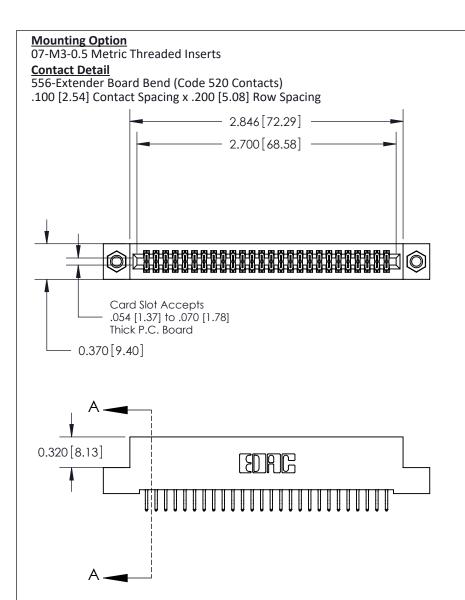

## **See Accompanying Pages for:**

- **Contact Bend Details**
- **Mounting Options**

THIS IS A C.A.D. GENERATED DRAWING DO NOT MAKE MANUAL REVISIONS TO MASTER

ORIGINAL (1)

| 842/892 Series High Temp Card Edge Connector<br>Contact Bend Detail |                                                                                                  | ACAD REFERENCE NO. 842 ENG MASTER |             |                  |        |
|---------------------------------------------------------------------|--------------------------------------------------------------------------------------------------|-----------------------------------|-------------|------------------|--------|
|                                                                     |                                                                                                  | DRAWN:                            | J.LEE       | DATE: OCT. 06/09 |        |
|                                                                     |                                                                                                  | CHECKED:                          |             | DATE:            |        |
| EDAC INC                                                            | THESE DRAWINGS AND SPECIFICATIONS ARE THE PROPERTY OF EDAC INCAND                                | SCALE:                            | NTS         | SHEET :          | 2 OF 3 |
| TORONTO, ONTARIO                                                    | SHALL NOT BE REPRODUCED, OR COPIED OR USED AS THE BASIS FOR THE MANUFACTURE OR SALE OF APPARATUS | DRAWING                           | NUMBER      |                  | ISSUE  |
| YOUR CONNECTION TO QUALITY & SERVICE                                |                                                                                                  | 8                                 | 42 Assembly |                  | 1      |

THIS IS A C.A.D. GENERATED DRAWING
DO NOT MAKE MANUAL REVISIONS TO MASTER

ISSUE NUMBER

ORIGINAL

1

| 842/892 Series High Temp Card Edge Con<br>Mounting Options   | nnector   ACAD REFERENCE NO. 842 ENG MASTE |
|--------------------------------------------------------------|--------------------------------------------|
| EDAC INC THESE DRAWINGS AND SPI                              |                                            |
|                                                              | uced,or copied drawing number issue        |
| YOUR CONNECTION TO QUALITY & SERVICE WITHOUT WRITTEN PERMISS |                                            |