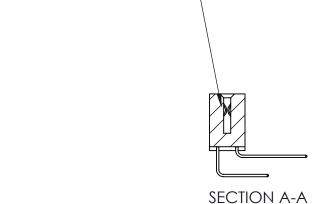

842 Assembly

842 FNG MASTER

THIS IS A C.A.D. GENERATED DRAWING DO NOT MAKE MANUAL REVISIONS TO MASTER

ORIGINAL (1)

| 842/892 Series High Temp Card Edge Connector<br>Contact Bend Detail |                                                                                                                                                                                                 | ACAD REFERENCE NO. 842 ENG MASTER |             |                         |        |
|---------------------------------------------------------------------|-------------------------------------------------------------------------------------------------------------------------------------------------------------------------------------------------|-----------------------------------|-------------|-------------------------|--------|
|                                                                     |                                                                                                                                                                                                 | DRAWN:                            | J.LEE       | DATE: <b>OCT. 06/09</b> |        |
|                                                                     |                                                                                                                                                                                                 | CHECKED:                          |             | DATE:                   |        |
| TORONTO, ONTARIO                                                    | THESE DRAWINGS AND SPECIFICATIONS ARE THE PROPERTY OF EDAC INC.,AND SHALL NOT BE REPRODUCED,OR COPIED OR USED AS THE BASIS FOR THE MANUFACTURE OR SALE OF APPARATUS WITHOUT WRITTEN PERMISSION. | SCALE:                            | NTS         | SHEET :                 | 2 OF 3 |
|                                                                     |                                                                                                                                                                                                 | DRAWING                           | NUMBER      |                         | ISSUE  |
| YOUR CONNECTION TO QUALITY & SERVICE                                |                                                                                                                                                                                                 | 8                                 | 42 Assembly |                         | 1      |