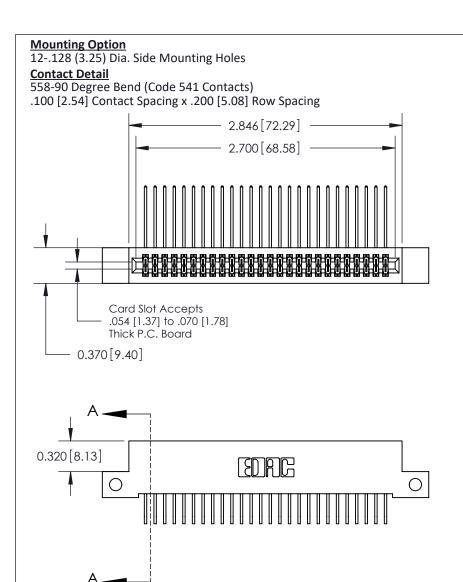

.240 [6.10] Point of Contact-

842 Assembly

842 FNG MASTER

THIS IS A C.A.D. GENERATED DRAWING DO NOT MAKE MANUAL REVISIONS TO MASTER

ORIGINAL (1)

| 842/892 Series High Temp Card Edge Connector<br>Contact Bend Detail |                                                                                                                                                                                                 | ACAD REFERENCE NO. 842 ENG MASTER |             |                         |        |
|---------------------------------------------------------------------|-------------------------------------------------------------------------------------------------------------------------------------------------------------------------------------------------|-----------------------------------|-------------|-------------------------|--------|
|                                                                     |                                                                                                                                                                                                 | DRAWN:                            | J.LEE       | DATE: <b>OCT. 06/09</b> |        |
|                                                                     |                                                                                                                                                                                                 | CHECKED:                          |             | DATE:                   |        |
| TORONTO, ONTARIO                                                    | THESE DRAWINGS AND SPECIFICATIONS ARE THE PROPERTY OF EDAC INC.,AND SHALL NOT BE REPRODUCED,OR COPIED OR USED AS THE BASIS FOR THE MANUFACTURE OR SALE OF APPARATUS WITHOUT WRITTEN PERMISSION. | SCALE:                            | NTS         | SHEET :                 | 2 OF 3 |
|                                                                     |                                                                                                                                                                                                 | DRAWING                           | NUMBER      |                         | ISSUE  |
| YOUR CONNECTION TO QUALITY & SERVICE                                |                                                                                                                                                                                                 | 8                                 | 42 Assembly |                         | 1      |

THIS IS A C.A.D. GENERATED DRAWING DO NOT MAKE MANUAL REVISIONS TO MASTER

ISSUE NUMBER

ORIGINAL

1

| 842/892 Series High Temp Card Edge Con<br>Mounting Options   | DRAWN: J.LEE                 |         |        |  |  |
|--------------------------------------------------------------|------------------------------|---------|--------|--|--|
| EDAC INC THESE DRAWINGS AND SPI                              |                              | SHEET 3 | 3 OF 3 |  |  |
|                                                              | ED, OR COPIED DRAWING NUMBER |         | ISSUE  |  |  |
| YOUR CONNECTION TO QUALITY & SERVICE WITHOUT WRITTEN PERMISS |                              |         | 1      |  |  |