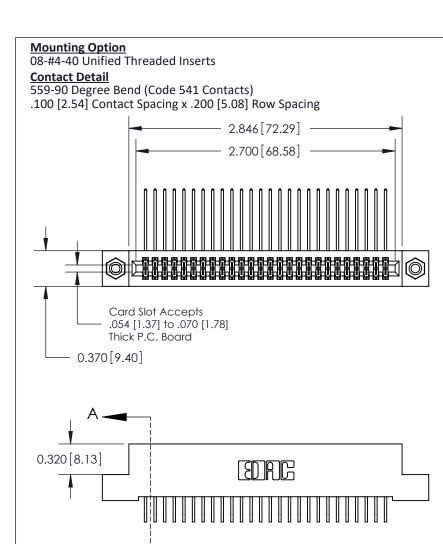

THIS IS A C.A.D. GENERATED DRAWING
DO NOT MAKE MANUAL REVISIONS TO MASTER

ISSUE NUMBER

ORIGINAL

1

| 842/892 Series High Temp Card Edge Co<br>Mounting Options  | DRAWN: J.LEE DATE: OCT. 06/09  CHECKED: DATE: |
|------------------------------------------------------------|-----------------------------------------------|
| EDAC INC THESE DRAWINGS AND S ARE THE PROPERTY OF          |                                               |
|                                                            | DUCED,OR COPIED DRAWING NUMBER ISSUE          |
| YOUR CONNECTION TO QUALITY & SERVICE WITHOUT WRITTEN PERMI |                                               |