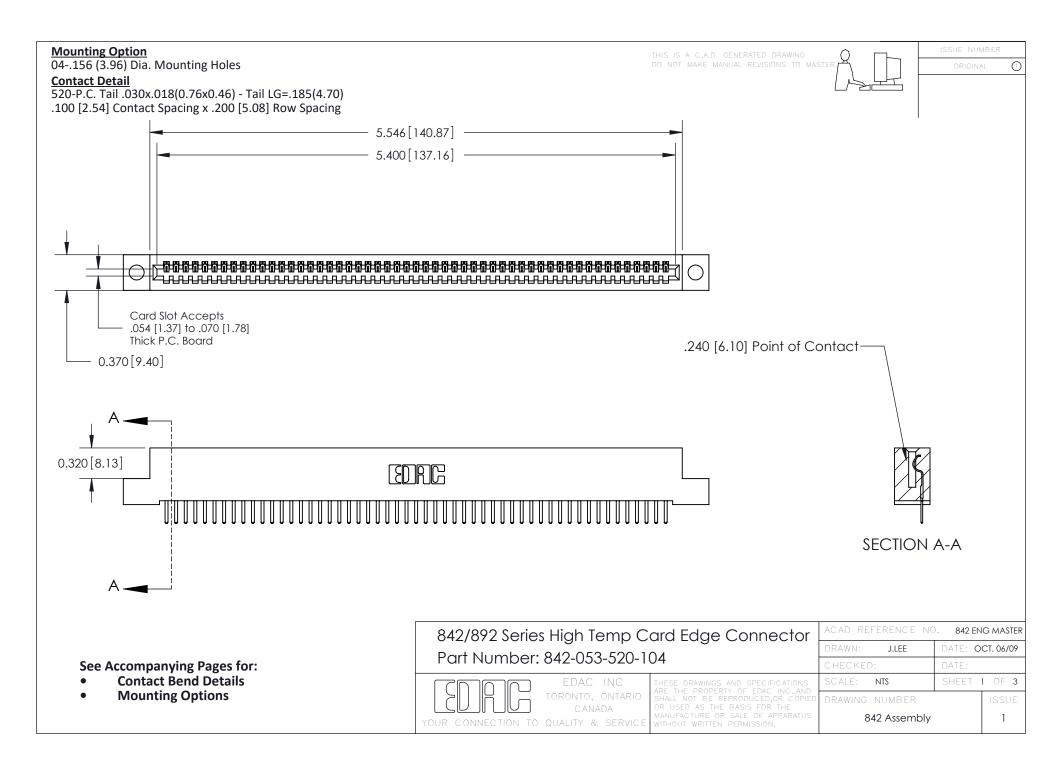

THIS IS A C.A.D. GENERATED DRAWING DO NOT MAKE MANUAL REVISIONS TO MASTER

ORIGINAL (1)



| 842/892 Series High Temp Card Edge Connector<br>Contact Bend Detail |                                                                                                 | ACAD REFERENCE NO. 842 ENG MASTER |             |                  |        |
|---------------------------------------------------------------------|-------------------------------------------------------------------------------------------------|-----------------------------------|-------------|------------------|--------|
|                                                                     |                                                                                                 | DRAWN:                            | J.LEE