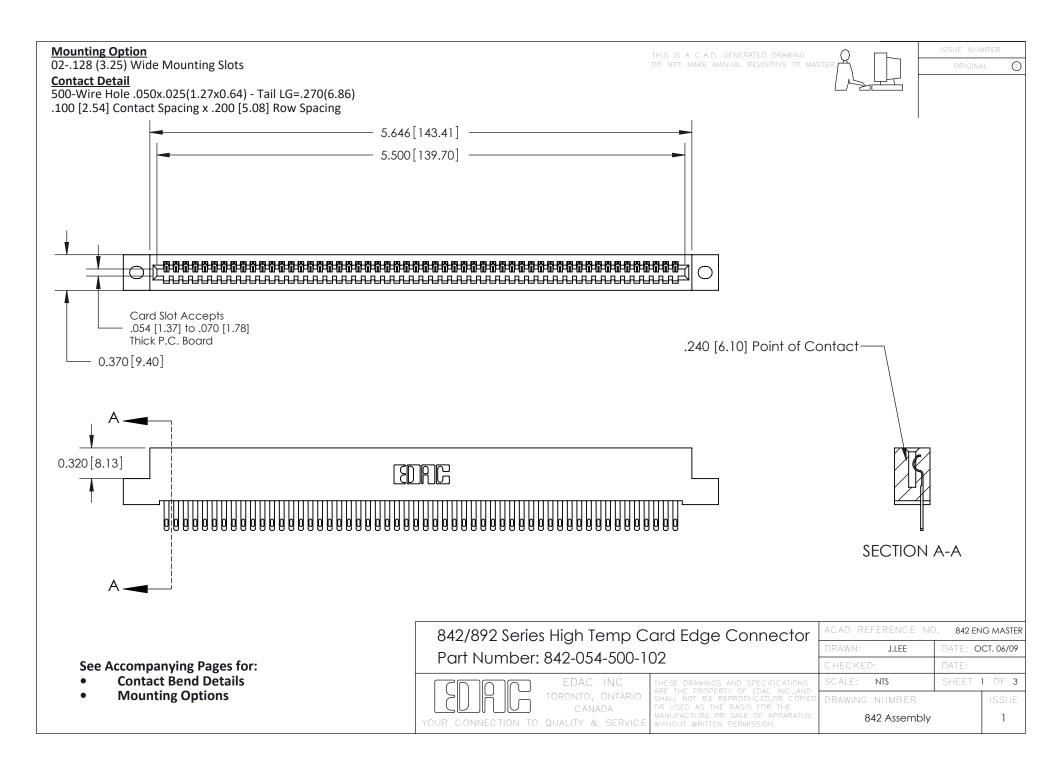

THIS IS A C.A.D. GENERATED DRAWING DO NOT MAKE MANUAL REVISIONS TO MASTER

ORIGINAL (1)



| 842/892 Series High Temp Card Edge Connector<br>Contact Bend Detail |                                                                                                  | ACAD REFERENCE NO. 842 ENG MASTER |             |                  |        |
|---------------------------------------------------------------------|--------------------------------------------------------------------------------------------------|-----------------------------------|-------------|------------------|--------|
|                                                                     |                                                                                                  | DRAWN:                            | J.