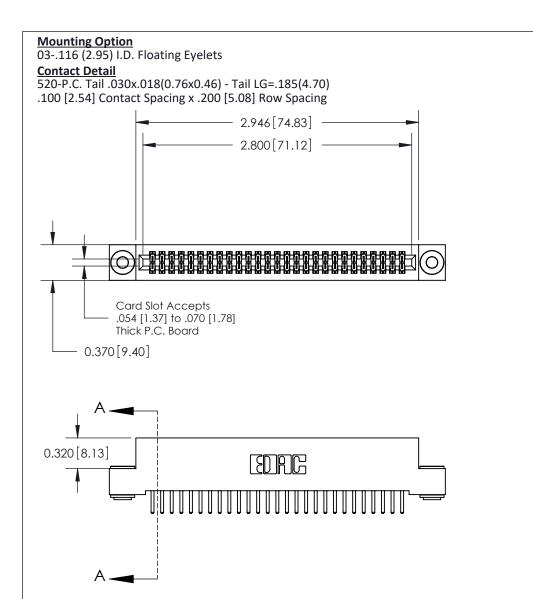

THIS IS A C.A.D. GENERATED DRAWING DO NOT MAKE MANUAL REVISIONS TO MASTER

ISSUE NUMBER

ORIGINAL

1

| 842/892 Series High Temp Card Edge Co<br>Mounting Options  | DRAWN: J.LEE DATE: OCT. 06/09  CHECKED: DATE: |
|------------------------------------------------------------|-----------------------------------------------|
| EDAC INC THESE DRAWINGS AND S ARE THE PROPERTY OF          |                                               |
|                                                            | DUCED,OR COPIED DRAWING NUMBER ISSUE          |
| YOUR CONNECTION TO QUALITY & SERVICE WITHOUT WRITTEN PERMI |                                               |