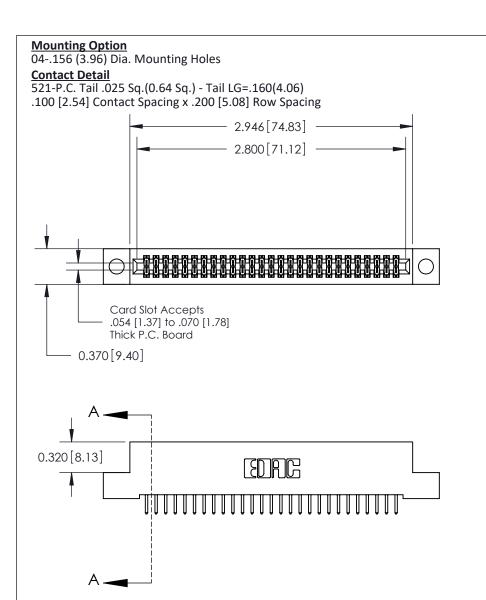

THIS IS A C.A.D. GENERATED DRAWING DO NOT MAKE MANUAL REVISIONS TO MASTER

ISSUE NUMBER

ORIGINAL

1

| 842/892 Series High Temp Card Edge Co<br>Mounting Options  | DRAWN: J.LEE DATE: OCT. 06/09  CHECKED: DATE: |
|------------------------------------------------------------|-----------------------------------------------|
| EDAC INC THESE DRAWINGS AND S                              |                                               |
|                                                            | DUCED,OR COPIED DRAWING NUMBER ISSUE          |
| YOUR CONNECTION TO QUALITY & SERVICE WITHOUT WRITTEN PERMI |                                               |