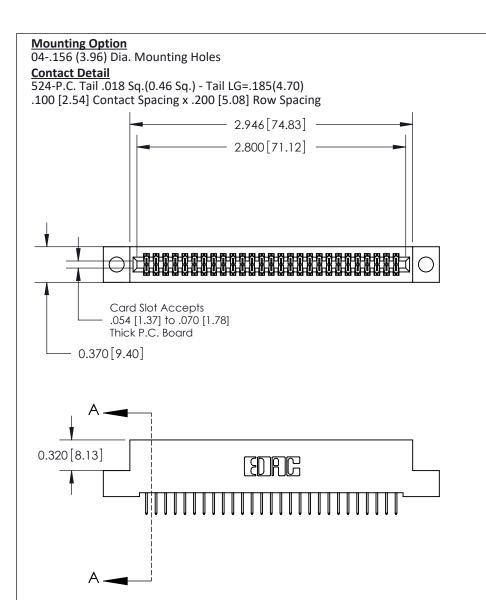

.240 [6.10] Point of Contact-

842/892 Series High Temp Card Edge Connector Part Number: 842-054-524-204

YOUR CONNECTION TO QUALITY & SERVICE

|   | DRAWN: J.LEE   | DATE: OCT. 06/09 |
|---|----------------|------------------|
|   | CHECKED:       | DATE:            |
|   | SCALE: NTS     | SHEET 1 OF 3     |
| D | DRAWING NUMBER | ISSUE            |

**SECTION A-A** 

ACAD REFERENCE NO.

842 Assembly

**See Accompanying Pages for:** 

- **Contact Bend Details**
- **Mounting Options**

THIS IS A C.A.D. GENERATED DRAWING DO NOT MAKE MANUAL REVISIONS TO MASTER