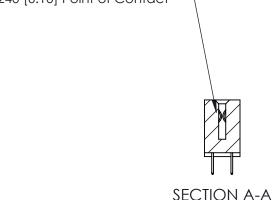

.240 [6.10] Point of Contact-

842 Assembly

THIS IS A C.A.D. GENERATED DRAWING DO NOT MAKE MANUAL REVISIONS TO MASTER

ORIGINAL (1)

| 842/892 Series High Temp Card Edge Connector<br>Contact Bend Detail |                                                                   | ACAD REFERENCE NO. 842 ENG MASTER |             |                         |        |
|---------------------------------------------------------------------|-------------------------------------------------------------------|-----------------------------------|-------------|-------------------------|--------|
|                                                                     |                                                                   | DRAWN:                            | J.LEE       | DATE: <b>OCT. 06/09</b> |        |
|                                                                     |                                                                   | CHECKE                            | ):          | DATE:                   |        |
| EDAC INC                                                            | THESE DRAWINGS AND SPECIFICATIONS ARE THE PROPERTY OF EDAC INCAND | SCALE:                            | NTS         | SHEET :                 | 2 OF 3 |
| TORONTO, ONTARIO                                                    | SHALL NOT BE REPRODUCED, OR COPIED OR USED AS THE BASIS FOR THE   | DRAWING                           | NUMBER      |                         | ISSUE  |
| YOUR CONNECTION TO QUALITY & SERVICE                                | MANUFACTURE OR SALE OF APPARATUS WITHOUT WRITTEN PERMISSION.      | 8                                 | 42 Assembly |                         | 1      |