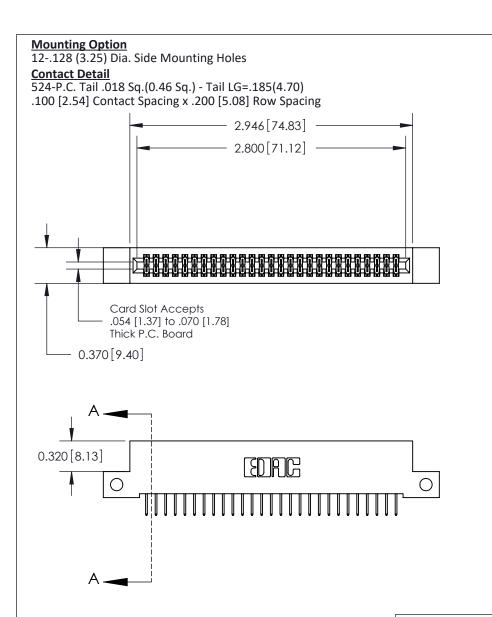

## **See Accompanying Pages for:**

- **Contact Bend Details**
- **Mounting Options**

842/892 Series High Temp Card Edge Connector Part Number: 842-054-524-212

| ACAD REFERENCE NO | 842 ENG MASTER   |  |  |  |
|-------------------|------------------|--|--|--|
| DRAWN: J.LEE      | DATE: OCT. 06/09 |  |  |  |
| CHECKED:          | DATE:            |  |  |  |
| SCALE: NTS        | SHEET 1 OF 3     |  |  |  |
| DRAWING NUMBER    | ISSUE            |  |  |  |

THIS IS A C.A.D. GENERATED DRAWING DO NOT MAKE MANUAL REVISIONS TO MASTER

ISSUE NUMBER

ORIGINAL

1

| 842/892 Series High Temp Card Edge Co<br>Mounting Options  | DRAWN: J.LEE DATE: OCT. 06/09  CHECKED: DATE: |
|------------------------------------------------------------|-----------------------------------------------|
| EDAC INC THESE DRAWINGS AND S ARE THE PROPERTY OF          |                                               |
|                                                            | DUCED,OR COPIED DRAWING NUMBER ISSUE          |
| YOUR CONNECTION TO QUALITY & SERVICE WITHOUT WRITTEN PERMI |                                               |