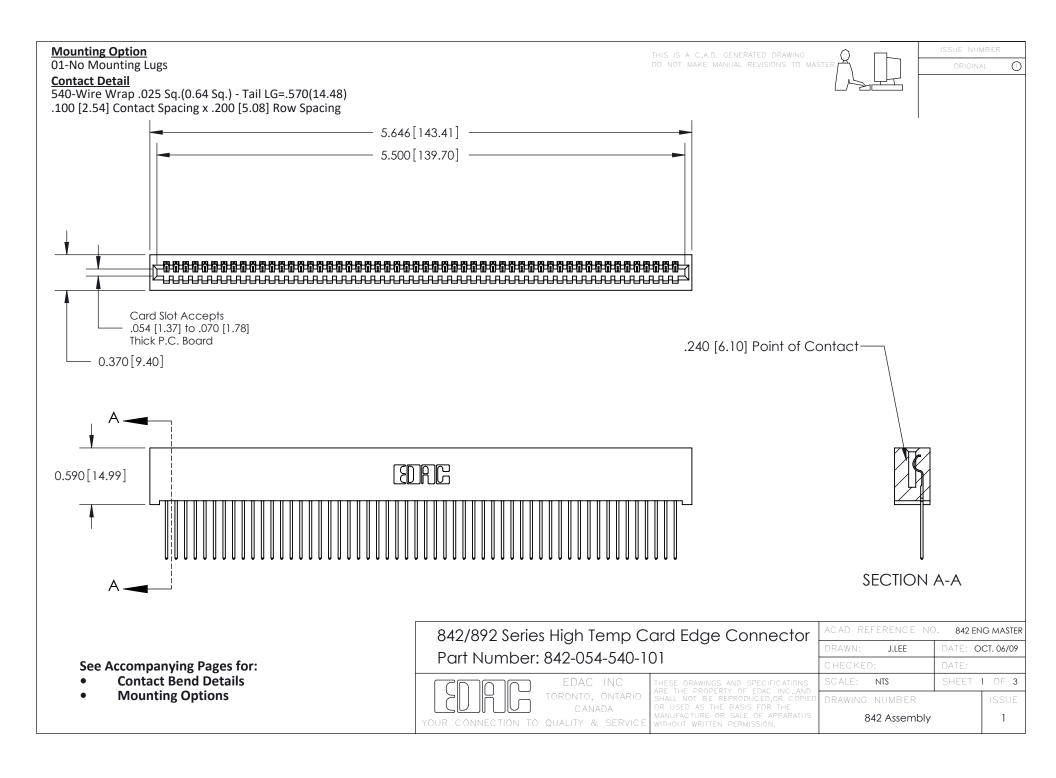

THIS IS A C.A.D. GENERATED DRAWING DO NOT MAKE MANUAL REVISIONS TO MASTER

ORIGINAL (1)



| 842/892 Series High Temp Card Edge Connector<br>Contact Bend Detail |                                                                                                 | ACAD REFERENCE NO. 842 ENG MASTER |             |                  |        |
|---------------------------------------------------------------------|-------------------------------------------------------------------------------------------------|-----------------------------------|-------------|------------------|--------|
|                                                                     |                                                                                                 | DRAWN:                            | J.LEE